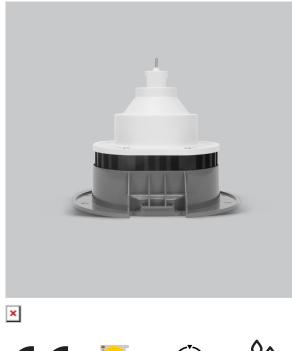

## Marvela DL Series 1 (G12 Base) **Retrofit Lights**

## Voltage 120 V AC, 50-60 Hz Lumen Output 3210lm 20W Power Efficacy 140lm/w ССТ 5000K CRI 90+ Beam Angle 24° Light Distribution Medium Start Time Approx. 3 minutes to full lumen output Built in Driver Finish Gray IP20 IP Rating EEI<sup>3</sup> A++ Lamp Holder G12

Product Code : IK-G12C1-20W-50

retail@ikioledlighting.com I +1 844-533-4546 I www.retail.ikioledlighting.com

© IKIO LED LIGHTING 2024. All Rights Reserved. Products and technologies in this document may be covered by one or more Patents Pending.