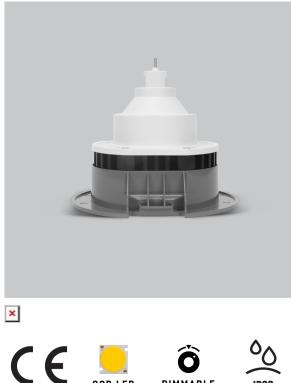

## Marvela DL Series 1 (G12 Base) **Retrofit Lights**

## ITEM SKU#: 662187500850

COB LED

DIMMABLE

**IP20** 

## Finish Gray IP20 IP Rating EEI<sup>3</sup> A++ Lamp Holder G12

Voltage

Power Efficacy

ССТ

CRI

Beam Angle

Start Time

Driver

Light Distribution

Lumen Output

Product Code : IK-G12C1-20W-30

120 V AC, 50-60 Hz

3000lm 20W

140lm/w

3000K

90+

24°

Medium

Built in

Approx. 3 minutes to full lumen output