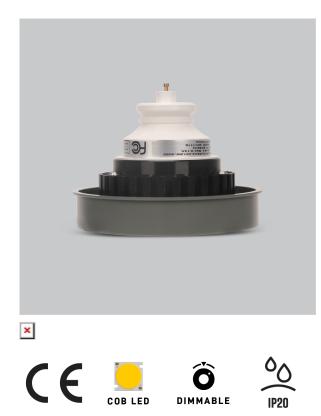

## Marvela DL Series 2 (GU6.5 Base) Retrofit Lights

## ITEM SKU#: 662187501123

## Product Code : IK-GU65A2-0033W-50AY

| Voltage            | 120 V AC, 50-60 Hz                     |
|--------------------|----------------------------------------|
| Lumen Output       | 5120lm                                 |
| Power              | 33W                                    |
| Efficacy           | 140lm/w                                |
| CCT                | 5000K                                  |
| CRI                | 90+                                    |
| Beam Angle         | 38°                                    |
| Light Distribution | Flood                                  |
| Start Time         | Approx. 3 minutes to full lumen output |
| Driver             | Built in                               |
| Operating Position | 360                                    |
| Finish             | Gray                                   |
| IP Rating          | IP20                                   |
| EEI <sup>3</sup>   | A++                                    |
| Lamp Holder        | GU6.5                                  |
|                    |                                        |