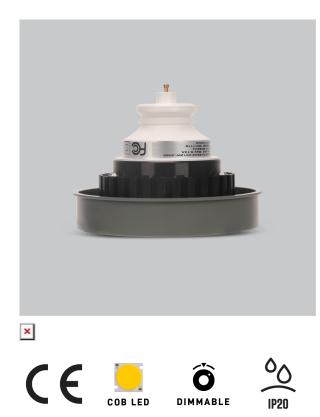

## Marvela DL Series 2 (GU6.5 Base) Retrofit Lights

## ITEM SKU#: 662187501000

## Product Code : IK-GU65A2-0033W-50AY

| Voltage            | 120 V AC, 50-60 Hz                     |
|--------------------|----------------------------------------|
| Lumen Output       | 5120lm                                 |
| Power              | 33W                                    |
| Efficacy           | 140lm/w                                |
| CCT                | 5000K                                  |
| CRI                | 90+                                    |
| Beam Angle         | 15°                                    |
| Light Distribution | Spot                                   |
| Start Time         | Approx. 3 minutes to full lumen output |
| Driver             | Built in                               |
| Operating Position | 360                                    |
| Finish             | Gray                                   |
| IP Rating          | IP20                                   |
| EEI <sup>3</sup>   | A++                                    |
| Lamp Holder        | GU6.5                                  |
|                    |                                        |