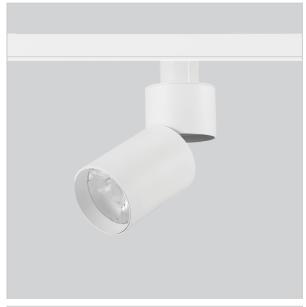

## **Prime Track Lights**

ITEM SKU#: 662187490809

## Product Code: IK-RPRIMETL-20W-40K-WH-90C-24D

| Voltage            | 100 - 277 V AC, 50-60 Hz |
|--------------------|--------------------------|
| Lumen Output       | 2009.19lm                |
| Power              | 20W                      |
| Efficacy           | 140lm/w                  |
| ССТ                | 4000K                    |
| CRI                | >90                      |
| Beam Angle         | 24°                      |
| Light Distribution | Medium                   |
| LED Type           | COB                      |
| LED Light Source   | Osram SOLERIQ S 19       |
| Start Time         | Instant                  |
| Driver             | Stand Alone (included)   |
| Operating Position | Swiveling Type           |
| Dimming            | Triac Dimming            |
| Construction       | Track                    |
| Mounting Type      | Track Light Structure    |
| Heads              | Single Head              |
| Body Material      | Aluminium Die cast       |
| Finish             | White                    |
| Length             | 4-3/8"                   |
| Height             | 8-1/4"                   |
| Diameter           | 3-1/8"                   |
| Application Area   | Indoor Applications      |
|                    |                          |

Prime is a technologically advanced LED track light with incorporated electronic gear and chip on board. It also has a high-quality reflector with three different beam spreads. Moreover, the lamp housing of die-cast aluminum for optimal cooling allows the fixture to last longer than its traditional counterparts.