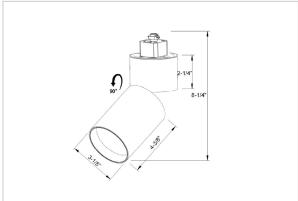

## Product Code: IK-RPRIMETL-20W-40K-WH-90C-24D

| Voltage            | 100 - 277 V AC, 50-60 Hz |
|--------------------|--------------------------|
| Lumen Output       | 2009.19lm                |
| Power              | 20W                      |
| Efficacy           | 140lm/w                  |
| ССТ                | 4000K                    |
| CRI                | >90                      |
| Beam Angle         | 24°                      |
| Light Distribution | Medium                   |
| LED Type           | COB                      |
| LED Light Source   | Osram SOLERIQ S 19       |
| Start Time         | Instant                  |
| Driver             | Stand Alone (included)   |
| Operating Position | Swiveling Type           |
| Dimming            | Triac Dimming            |
| Construction       | Track                    |
| Mounting Type      | Track Light Structure    |
| Heads              | Single Head              |
| Body Material      | Aluminium Die cast       |
| Finish             | White                    |
| Length             | 4-3/8"                   |
| Height             | 8-1/4"                   |
| Diameter           | 3-1/8"                   |
| Application Area   | Indoor Applications      |
|                    |                          |