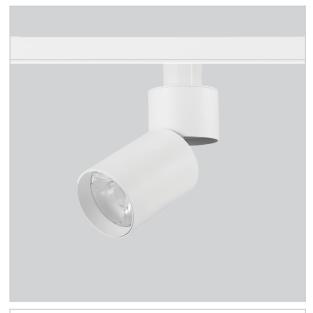

## **Prime Track Lights**

ITEM SKU#: 662187490786

## Product Code: IK-RPRIMETL-20W-35K-WH-90C-24D

| Voltage            | 100 - 277 V AC, 50-60 Hz |
|--------------------|--------------------------|
| Lumen Output       | 1913.52lm                |
| Power              | 20W                      |
| Efficacy           | 140lm/w                  |
| CCT                | 3500K                    |
| CRI                | >90                      |
| Beam Angle         | 24°                      |
| Light Distribution | Medium                   |
| LED Type           | COB                      |
| LED Light Source   | Osram SOLERIQ S 19       |
| Start Time         | Instant                  |
| Driver             | Stand Alone (included)   |
| Operating Position | Swiveling Type           |
| Dimming            | Triac Dimming            |
| Construction       | Track                    |
| Mounting Type      | Track Light Structure    |
| Heads              | Single Head              |
| Body Material      | Aluminium Die cast       |
| Finish             | White                    |
| Length             | 4-3/8"                   |
| Height             | 8-1/4"                   |
| Diameter           | 3-1/8"                   |
| Application Area   | Indoor Applications      |
|                    |                          |

2.15

Prime is a technologically advanced LED track light with incorporated electronic gear and chip on board. It also has a high-quality reflector with three different beam spreads. Moreover, the lamp housing of die-cast aluminum for optimal cooling allows the fixture to last longer than its traditional counterparts.