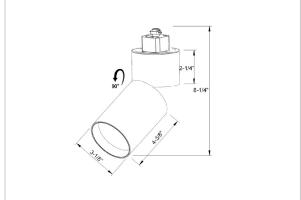

## Product Code: IK-RPRIMETL-20W-35K-WH-90C-24D

| Voltage            | 100 - 277 V AC, 50-60 Hz |
|--------------------|--------------------------|
| Lumen Output       | 1913.52lm                |
| Power              | 20W                      |
| Efficacy           | 140lm/w                  |
| CCT                | 3500K                    |
| CRI                | >90                      |
| Beam Angle         | 24°                      |
| Light Distribution | Medium                   |
| LED Type           | COB                      |
| LED Light Source   | Osram SOLERIQ S 19       |
| Start Time         | Instant                  |
| Driver             | Stand Alone (included)   |
| Operating Position | Swiveling Type           |
| Dimming            | Triac Dimming            |
| Construction       | Track                    |
| Mounting Type      | Track Light Structure    |
| Heads              | Single Head              |
| Body Material      | Aluminium Die cast       |
| Finish             | White                    |
| Length             | 4-3/8"                   |
| Height             | 8-1/4"                   |
| Diameter           | 3-1/8"                   |
| Application Area   | Indoor Applications      |
|                    |                          |