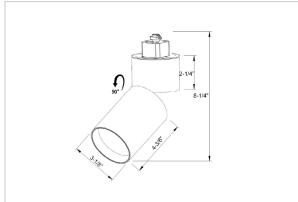

## Product Code: IK-RPRIMETL-20W-30K-BL-90C-38D

| Voltage            | 100 - 277 V AC, 50-60 Hz |  |  |
|--------------------|--------------------------|--|--|
| Lumen Output       | 1819.1lm                 |  |  |
| Power              | 20W                      |  |  |
| Efficacy           | 140lm/w                  |  |  |
| ССТ                | 3000K                    |  |  |
| CRI                | >90                      |  |  |
| Beam Angle         | 38°                      |  |  |
| Light Distribution | Flood                    |  |  |
| LED Type           | COB                      |  |  |
| LED Light Source   | Osram SOLERIQ S 19       |  |  |
| Start Time         | Instant                  |  |  |
| Driver             | Stand Alone (included)   |  |  |
| Operating Position | Swiveling Type           |  |  |
| Dimming            | Triac Dimming            |  |  |
| Construction       | Track                    |  |  |
| Mounting Type      | Track Light Structure    |  |  |
| Heads              | Single Head              |  |  |
| Body Material      | Aluminium Die cast       |  |  |
| Finish             | Black                    |  |  |
| Length             | 4-3/8"                   |  |  |
| Height             | 8-1/4"                   |  |  |
| Diameter           | 3-1/8"                   |  |  |
| Application Area   | Indoor Applications      |  |  |
|                    |                          |  |  |