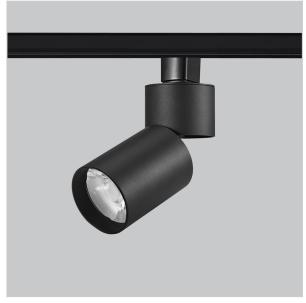

## **Prime Track Lights**

ITEM SKU#: 662187490687

## Product Code: IK-RPRIMETL-20W-30K-BL-90C-38D

| Voltage            | 100 - 277 V AC, 50-60 Hz |  |  |
|--------------------|--------------------------|--|--|
| Lumen Output       | 1819.1lm                 |  |  |
| Power              | 20W                      |  |  |
| Efficacy           | 140lm/w                  |  |  |
| ССТ                | 3000K                    |  |  |
| CRI                | >90                      |  |  |
| Beam Angle         | 38°                      |  |  |
| Light Distribution | Flood                    |  |  |
| LED Type           | COB                      |  |  |
| LED Light Source   | Osram SOLERIQ S 19       |  |  |
| Start Time         | Instant                  |  |  |
| Driver             | Stand Alone (included)   |  |  |
| Operating Position | Swiveling Type           |  |  |
| Dimming            | Triac Dimming            |  |  |
| Construction       | Track                    |  |  |
| Mounting Type      | Track Light Structure    |  |  |
| Heads              | Single Head              |  |  |
| Body Material      | Aluminium Die cast       |  |  |
| Finish             | Black                    |  |  |
| Length             | 4-3/8"                   |  |  |
| Height             | 8-1/4"                   |  |  |
| Diameter           | 3-1/8"                   |  |  |
| Application Area   | Indoor Applications      |  |  |
|                    |                          |  |  |

Ream Spread (Options)

Prime is a technologically advanced LED track light with incorporated electronic gear and chip on board. It also has a high-quality reflector with three different beam spreads. Moreover, the lamp housing of die-cast aluminum for optimal cooling allows the fixture to last longer than its traditional counterparts.