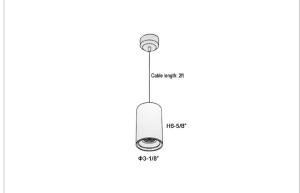

## Product Code: IK-RRemusPL-20W-40K-WH-90C-36D

| Voltage            | 100 - 277 V AC, 50-60 Hz                                         |
|--------------------|------------------------------------------------------------------|
| Lumen Output       | 2000lm                                                           |
| Power              | 20W                                                              |
| CCT                | 4000K                                                            |
| CRI                | >90                                                              |
| Beam Angle         | 36°                                                              |
| Light Distribution | Flood                                                            |
| LED Light Source   | Osram SOLERIQ S 19                                               |
| Start Time         | Instant                                                          |
| Driver             | Stand Alone (included)                                           |
| Operating Position | Swiveling Type                                                   |
| Dimming            | Triac Dimming                                                    |
| Heads              | Single Head                                                      |
| Finish             | White                                                            |
| Height             | 6-5/8"                                                           |
| Diameter           | 3-1/8"                                                           |
| Application Area   | Guest Room, Restaurant, Meeting Room, Club, Hall, Hotel Entrance |
|                    |                                                                  |