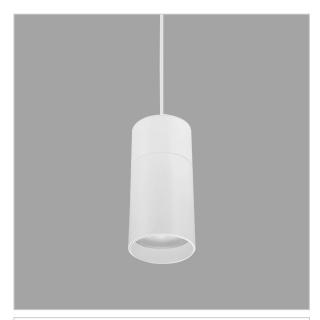

## Remus Pendant Lights

ITEM SKU#: 662187507439

Remus is a technologically advanced LED Pendant Light that incorporates electronic gear and a high-quality lens with different beam spread. While commonly used as task light, the unique and state-of-the-art design of this luminaire also enhances the overall aesthetics of your store.