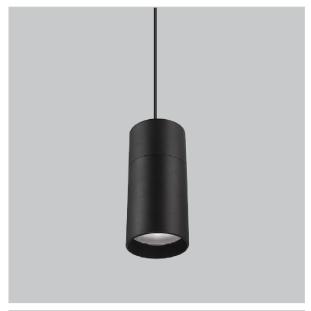

## Remus Pendant Lights

## Product Code: IK-RRemusPL-20W-50K-BL-90C-36D

| Voltage            | 100 - 277 V AC, 50-60 Hz                                         |
|--------------------|------------------------------------------------------------------|
| Lumen Output       | 2100lm                                                           |
| Power              | 20W                                                              |
| CCT                | 5000K                                                            |
| CRI                | >90                                                              |
| Beam Angle         | 36°                                                              |
| Light Distribution | Flood                                                            |
| LED Light Source   | Osram SOLERIQ S 19                                               |
| Start Time         | Instant                                                          |
| Driver             | Stand Alone (included)                                           |
| Operating Position | Swiveling Type                                                   |
| Dimming            | Triac Dimming                                                    |
| Heads              | Single Head                                                      |
| Finish             | Black                                                            |
| Height             | 6-5/8"                                                           |
| Diameter           | 3-1/8"                                                           |
| Application Area   | Guest Room, Restaurant, Meeting Room, Club, Hall, Hotel Entrance |