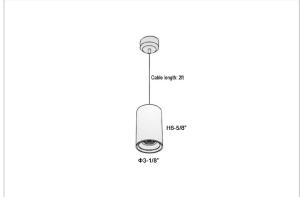

## Product Code: IK-RRemusPL-20W-50K-BL-90C-36D

| Voltage            | 100 - 277 V AC, 50-60 Hz                                         |
|--------------------|------------------------------------------------------------------|
| Lumen Output       | 2100lm                                                           |
| Power              | 20W                                                              |
| CCT                | 5000K                                                            |
| CRI                | >90                                                              |
| Beam Angle         | 36°                                                              |
| Light Distribution | Flood                                                            |
| LED Light Source   | Osram SOLERIQ S 19                                               |
| Start Time         | Instant                                                          |
| Driver             | Stand Alone (included)                                           |
| Operating Position | Swiveling Type                                                   |
| Dimming            | Triac Dimming                                                    |
| Heads              | Single Head                                                      |
| Finish             | Black                                                            |
| Height             | 6-5/8"                                                           |
| Diameter           | 3-1/8"                                                           |
| Application Area   | Guest Room, Restaurant, Meeting Room, Club, Hall, Hotel Entrance |