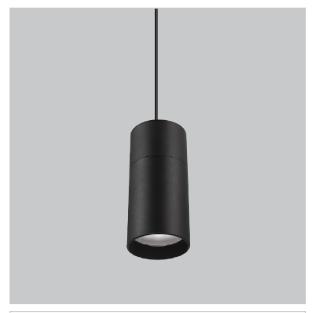

## Remus Pendant Lights

Remus is a technologically advanced LED Pendant Light that incorporates electronic gear and a high-quality lens with different beam spread. While commonly used as task light, the unique and state-of-the-art design of this luminaire also enhances the overall aesthetics of your store.