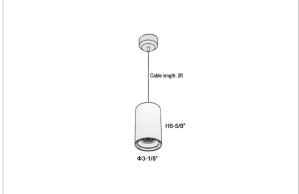

## Product Code: IK-RRemusPL-20W-50K-WH-90C-24D

| Voltage            | 100 - 277 V AC, 50-60 Hz                                         |
|--------------------|------------------------------------------------------------------|
| Lumen Output       | 2100lm                                                           |
| Power              | 20W                                                              |
| CCT                | 5000K                                                            |
| CRI                | >90                                                              |
| Beam Angle         | 24°                                                              |
| Light Distribution | Medium                                                           |
| LED Light Source   | Osram SOLERIQ S 19                                               |
| Start Time         | Instant                                                          |
| Driver             | Stand Alone (included)                                           |
| Operating Position | Swiveling Type                                                   |
| Dimming            | Triac Dimming                                                    |
| Heads              | Single Head                                                      |
| Finish             | White                                                            |
| Height             | 6-5/8"                                                           |
| Diameter           | 3-1/8"                                                           |
| Application Area   | Guest Room, Restaurant, Meeting Room, Club, Hall, Hotel Entrance |