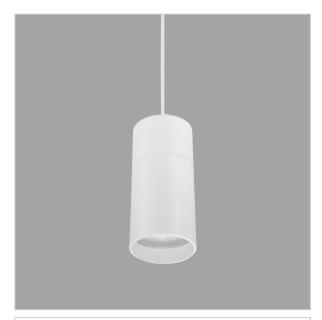

## Remus Pendant Lights

ITEM SKU#: 662187507354

## Product Code: IK-RRemusPL-20W-50K-WH-90C-24D

| Voltage            | 100 - 277 V AC, 50-60 Hz                                         |
|--------------------|------------------------------------------------------------------|
| Lumen Output       | 2100lm                                                           |
| Power              | 20W                                                              |
| CCT                | 5000K                                                            |
| CRI                | >90                                                              |
| Beam Angle         | 24°                                                              |
| Light Distribution | Medium                                                           |
| LED Light Source   | Osram SOLERIQ S 19                                               |
| Start Time         | Instant                                                          |
| Driver             | Stand Alone (included)                                           |
| Operating Position | Swiveling Type                                                   |
| Dimming            | Triac Dimming                                                    |
| Heads              | Single Head                                                      |
| Finish             | White                                                            |
| Height             | 6-5/8"                                                           |
| Diameter           | 3-1/8"                                                           |
| Application Area   | Guest Room, Restaurant, Meeting Room, Club, Hall, Hotel Entrance |

Remus is a technologically advanced LED Pendant Light that incorporates electronic gear and a high-quality lens with different beam spread. While commonly used as task light, the unique and state-of-the-art design of this luminaire also enhances the overall aesthetics of your store.