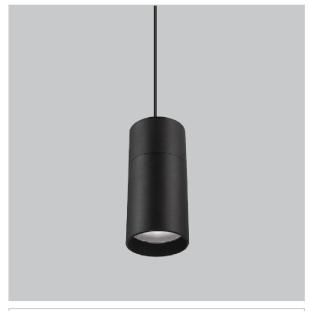

## Remus Pendant Lights

ITEM SKU#: 662187507309

## Product Code: IK-RRemusPL-20W-40K-BL-90C-24D

| Voltage            | 100 - 277 V AC, 50-60 Hz                                         |
|--------------------|------------------------------------------------------------------|
| Lumen Output       | 2000lm                                                           |
| Power              | 20W                                                              |
| CCT                | 4000K                                                            |
| CRI                | >90                                                              |
| Beam Angle         | 24°                                                              |
| Light Distribution | Medium                                                           |
| LED Light Source   | Osram SOLERIQ S 19                                               |
| Start Time         | Instant                                                          |
| Driver             | Stand Alone (included)                                           |
| Operating Position | Swiveling Type                                                   |
| Dimming            | Triac Dimming                                                    |
| Heads              | Single Head                                                      |
| Finish             | Black                                                            |
| Height             | 6-5/8"                                                           |
| Diameter           | 3-1/8"                                                           |
| Application Area   | Guest Room, Restaurant, Meeting Room, Club, Hall, Hotel Entrance |

Remus is a technologically advanced LED Pendant Light that incorporates electronic gear and a high-quality lens with different beam spread. While commonly used as task light, the unique and state-of-the-art design of this luminaire also enhances the overall aesthetics of your store.