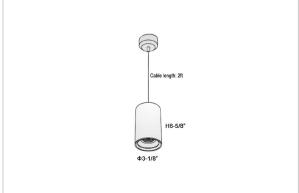

## Product Code: IK-RRemusPL-20W-40K-BL-90C-24D

| Voltage            | 100 - 277 V AC, 50-60 Hz                                         |
|--------------------|------------------------------------------------------------------|
| Lumen Output       | 2000lm                                                           |
| Power              | 20W                                                              |
| CCT                | 4000K                                                            |
| CRI                | >90                                                              |
| Beam Angle         | 24°                                                              |
| Light Distribution | Medium                                                           |
| LED Light Source   | Osram SOLERIQ S 19                                               |
| Start Time         | Instant                                                          |
| Driver             | Stand Alone (included)                                           |
| Operating Position | Swiveling Type                                                   |
| Dimming            | Triac Dimming                                                    |
| Heads              | Single Head                                                      |
| Finish             | Black                                                            |
| Height             | 6-5/8"                                                           |
| Diameter           | 3-1/8"                                                           |
| Application Area   | Guest Room, Restaurant, Meeting Room, Club, Hall, Hotel Entrance |