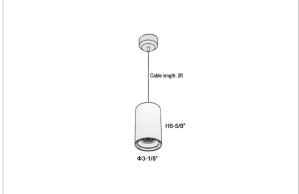

## Product Code: IK-RRemusPL-20W-27K-BL-90C-24D

| Voltage            | 100 - 277 V AC, 50-60 Hz                                         |
|--------------------|------------------------------------------------------------------|
| Lumen Output       | 1800lm                                                           |
| Power              | 20W                                                              |
| CCT                | 2700K                                                            |
| CRI                | >90                                                              |
| Beam Angle         | 24°                                                              |
| Light Distribution | Medium                                                           |
| LED Light Source   | Osram SOLERIQ S 19                                               |
| Start Time         | Instant                                                          |
| Driver             | Stand Alone (included)                                           |
| Operating Position | Swiveling Type                                                   |
| Dimming            | Triac Dimming                                                    |
| Heads              | Single Head                                                      |
| Finish             | Black                                                            |
| Height             | 6-5/8"                                                           |
| Diameter           | 3-1/8"                                                           |
| Application Area   | Guest Room, Restaurant, Meeting Room, Club, Hall, Hotel Entrance |
|                    |                                                                  |