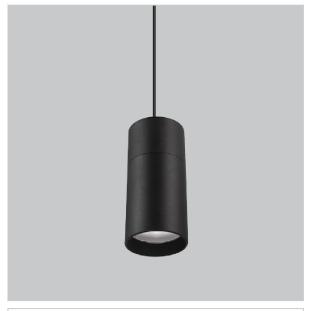

## Remus Pendant Lights

ITEM SKU#: 662187507286

## Product Code: IK-RRemusPL-20W-27K-BL-90C-24D

| Voltage            | 100 - 277 V AC, 50-60 Hz                                         |
|--------------------|------------------------------------------------------------------|
| Lumen Output       | 1800lm                                                           |
| Power              | 20W                                                              |
| CCT                | 2700K                                                            |
| CRI                | >90                                                              |
| Beam Angle         | 24°                                                              |
| Light Distribution | Medium                                                           |
| LED Light Source   | Osram SOLERIQ S 19                                               |
| Start Time         | Instant                                                          |
| Driver             | Stand Alone (included)                                           |
| Operating Position | Swiveling Type                                                   |
| Dimming            | Triac Dimming                                                    |
| Heads              | Single Head                                                      |
| Finish             | Black                                                            |
| Height             | 6-5/8"                                                           |
| Diameter           | 3-1/8"                                                           |
| Application Area   | Guest Room, Restaurant, Meeting Room, Club, Hall, Hotel Entrance |
|                    |                                                                  |

Remus is a technologically advanced LED Pendant Light that incorporates electronic gear and a high-quality lens with different beam spread. While commonly used as task light, the unique and state-of-the-art design of this luminaire also enhances the overall aesthetics of your store.