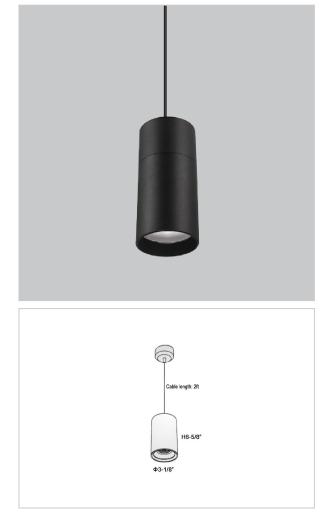

## Product Code : IK-RRemusPL-20W-40K-BL-90C-11D

| Voltage            | 100 - 277 V AC, 50-60 Hz                                         |
|--------------------|------------------------------------------------------------------|
| Lumen Output       | 2000lm                                                           |
| Power              | 20W                                                              |
| ССТ                | 4000K                                                            |
| CRI                | >90                                                              |
| Beam Angle         | 11°                                                              |
| Light Distribution | Spot                                                             |
| LED Light Source   | Osram SOLERIQ S 19                                               |
| Start Time         | Instant                                                          |
| Driver             | Stand Alone (included)                                           |
| Operating Position | Swiveling Type                                                   |
| Dimming            | Triac Dimming                                                    |
| Heads              | Single Head                                                      |
| Finish             | Black                                                            |
| Height             | 6-5/8"                                                           |
| Diameter           | 3-1/8"                                                           |
| Application Area   | Guest Room, Restaurant, Meeting Room, Club, Hall, Hotel Entrance |

Remus is a technologically advanced LED Pendant Light that incorporates electronic gear and a high-quality lens with different beam spread. While commonly used as task light, the unique and state-of-the-art design of this luminaire also enhances the overall aesthetics of your store.