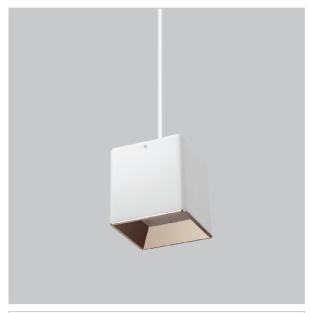

## Mica Pendant Lights

ITEM SKU#: 662187507156

## Product Code: IK-RMicaPL-40W-30K-WH-90C-45D

| Voltage            | 100 - 277 V AC, 50-60 Hz                                         |
|--------------------|------------------------------------------------------------------|
| Lumen Output       | 3400lm                                                           |
| Power              | 40W                                                              |
| CCT                | 3000K                                                            |
| CRI                | >90                                                              |
| Beam Angle         | 45°                                                              |
| Light Distribution | Flood                                                            |
| LED Light Source   | Osram SOLERIQ S 19                                               |
| Start Time         | Instant                                                          |
| Driver             | Stand Alone (included)                                           |
| Operating Position | No Swiveling Type                                                |
| Dimming            | Triac Dimming / 0-10 V Dimming                                   |
| Heads              | Single Head                                                      |
| Finish             | White                                                            |
| Length             | 6-1/4"                                                           |
| Height             | 6-1/2"                                                           |
| Optics             | Reflective Cup Structure                                         |
| Width (W)          | 6-1/4"                                                           |
| Application Area   | Guest Room, Restaurant, Meeting Room, Club, Hall, Hotel Entrance |

Mica is a technologically advanced LED Pendant Light that incorporates electronic gear and a high-quality lens with wide beam spread. While commonly used as task light, the unique and state-of-the-art design of this luminaire also enhances the overall aesthetics of your store.