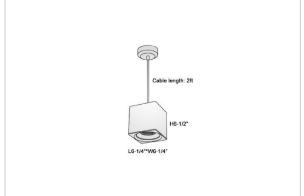

## Product Code: IK-RMicaPL-40W-30K-WH-90C-45D

| Voltage            | 100 - 277 V AC, 50-60 Hz                                         |
|--------------------|------------------------------------------------------------------|
| Lumen Output       | 3400lm                                                           |
| Power              | 40W                                                              |
| CCT                | 3000K                                                            |
| CRI                | >90                                                              |
| Beam Angle         | 45°                                                              |
| Light Distribution | Flood                                                            |
| LED Light Source   | Osram SOLERIQ S 19                                               |
| Start Time         | Instant                                                          |
| Driver             | Stand Alone (included)                                           |
| Operating Position | No Swiveling Type                                                |
| Dimming            | Triac Dimming / 0-10 V Dimming                                   |
| Heads              | Single Head                                                      |
| Finish             | White                                                            |
| Length             | 6-1/4"                                                           |
| Height             | 6-1/2"                                                           |
| Optics             | Reflective Cup Structure                                         |
| Width (W)          | 6-1/4"                                                           |
| Application Area   | Guest Room, Restaurant, Meeting Room, Club, Hall, Hotel Entrance |