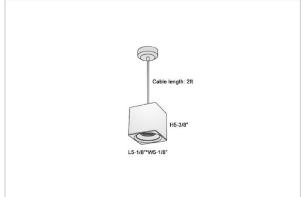

## Product Code: IK-RMicaPL-30W-40K-WH-90C-45D

| Voltage            | 100 - 277 V AC, 50-60 Hz                                         |
|--------------------|------------------------------------------------------------------|
| Lumen Output       | 2700lm                                                           |
| Power              | 30W                                                              |
| CCT                | 4000K                                                            |
| CRI                | >90                                                              |
| Beam Angle         | 45°                                                              |
| Light Distribution | Flood                                                            |
| LED Light Source   | Osram SOLERIQ S 19                                               |
| Start Time         | Instant                                                          |
| Driver             | Stand Alone (included)                                           |
| Operating Position | No Swiveling Type                                                |
| Dimming            | Triac Dimming / 0-10 V Dimming                                   |
| Heads              | Single Head                                                      |
| Finish             | White                                                            |
| Length             | 5-1/8"                                                           |
| Height             | 5-3/8"                                                           |
| Optics             | Reflective Cup Structure                                         |
| Width (W)          | 5-1/8"                                                           |
| Application Area   | Guest Room, Restaurant, Meeting Room, Club, Hall, Hotel Entrance |