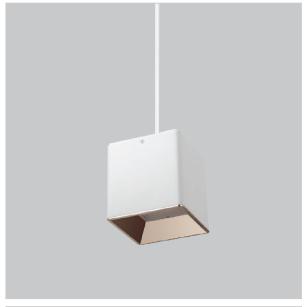

## Mica Pendant Lights

ITEM SKU#: 662187507118

## Product Code: IK-RMicaPL-30W-40K-WH-90C-45D

| Voltage            | 100 - 277 V AC, 50-60 Hz                                         |
|--------------------|------------------------------------------------------------------|
| Lumen Output       | 2700lm                                                           |
| Power              | 30W                                                              |
| CCT                | 4000K                                                            |
| CRI                | >90                                                              |
| Beam Angle         | 45°                                                              |
| Light Distribution | Flood                                                            |
| LED Light Source   | Osram SOLERIQ S 19                                               |
| Start Time         | Instant                                                          |
| Driver             | Stand Alone (included)                                           |
| Operating Position | No Swiveling Type                                                |
| Dimming            | Triac Dimming / 0-10 V Dimming                                   |
| Heads              | Single Head                                                      |
| Finish             | White                                                            |
| Length             | 5-1/8"                                                           |
| Height             | 5-3/8"                                                           |
| Optics             | Reflective Cup Structure                                         |
| Width (W)          | 5-1/8"                                                           |
| Application Area   | Guest Room, Restaurant, Meeting Room, Club, Hall, Hotel Entrance |

Mica is a technologically advanced LED Pendant Light that incorporates electronic gear and a high-quality lens with wide beam spread. While commonly used as task light, the unique and state-of-the-art design of this luminaire also enhances the overall aesthetics of your store.