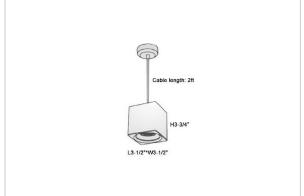

## Product Code: IK-RMicaPL-20W-40K-WH-90C-45D

| Voltage            | 100 - 277 V AC, 50-60 Hz                                         |
|--------------------|------------------------------------------------------------------|
| Lumen Output       | 1800lm                                                           |
| ·                  |                                                                  |
| Power              | 20W                                                              |
| CCT                | 4000K                                                            |
| CRI                | >90                                                              |
| Beam Angle         | 45°                                                              |
| Light Distribution | Flood                                                            |
| LED Light Source   | Osram SOLERIQ S 19                                               |
| Start Time         | Instant                                                          |
| Driver             | Stand Alone (included)                                           |
| Operating Position | No Swiveling Type                                                |
| Dimming            | Triac Dimming / 0-10 V Dimming                                   |
| Heads              | Single Head                                                      |
| Finish             | White                                                            |
| Length             | 4-3/8"                                                           |
| Height             | 4-3/4"                                                           |
| Optics             | Reflective Cup Structure                                         |
| Width (W)          | 4-3/8"                                                           |
| Application Area   | Guest Room, Restaurant, Meeting Room, Club, Hall, Hotel Entrance |
|                    |                                                                  |