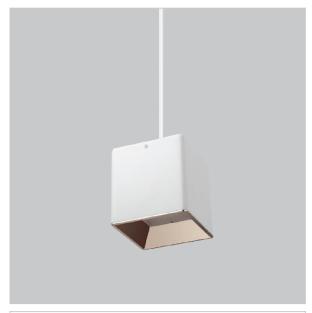

## Mica Pendant Lights

ITEM SKU#: 662187507057

## Product Code: IK-RMicaPL-20W-40K-WH-90C-45D

| Voltage            | 100 - 277 V AC, 50-60 Hz                                         |
|--------------------|------------------------------------------------------------------|
| Lumen Output       | 1800lm                                                           |
| ·                  |                                                                  |
| Power              | 20W                                                              |
| CCT                | 4000K                                                            |
| CRI                | >90                                                              |
| Beam Angle         | 45°                                                              |
| Light Distribution | Flood                                                            |
| LED Light Source   | Osram SOLERIQ S 19                                               |
| Start Time         | Instant                                                          |
| Driver             | Stand Alone (included)                                           |
| Operating Position | No Swiveling Type                                                |
| Dimming            | Triac Dimming / 0-10 V Dimming                                   |
| Heads              | Single Head                                                      |
| Finish             | White                                                            |
| Length             | 4-3/8"                                                           |
| Height             | 4-3/4"                                                           |
| Optics             | Reflective Cup Structure                                         |
| Width (W)          | 4-3/8"                                                           |
| Application Area   | Guest Room, Restaurant, Meeting Room, Club, Hall, Hotel Entrance |
|                    |                                                                  |

Mica is a technologically advanced LED Pendant Light that incorporates electronic gear and a high-quality lens with wide beam spread. While commonly used as task light, the unique and state-of-the-art design of this luminaire also enhances the overall aesthetics of your store.