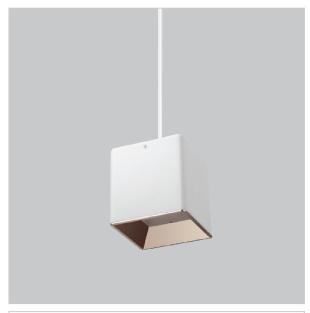

## Mica Pendant Lights

ITEM SKU#: 662187507040

## Product Code: IK-RMicaPL-20W-30K-WH-90C-45D

| Lumen Output 1700   Power 20W   CCT 3000   CRI >90 |                                                               |
|----------------------------------------------------|---------------------------------------------------------------|
| CCT 3000                                           |                                                               |
|                                                    | DK                                                            |
| CRI >90                                            |                                                               |
|                                                    |                                                               |
| Beam Angle 45°                                     |                                                               |
| Light Distribution Floor                           | d                                                             |
| LED Light Source Osra                              | am SOLERIQ S 19                                               |
| Start Time Insta                                   | ant                                                           |
| Driver Stand                                       | nd Alone (included)                                           |
| Operating Position No S                            | Swiveling Type                                                |
| Dimming Triac                                      | c Dimming / 0-10 V Dimming                                    |
| Heads Singl                                        | le Head                                                       |
| Finish White                                       | ne e                                                          |
| Length 4-3/8                                       | 3"                                                            |
| Height 4-3/4                                       | 4"                                                            |
| Optics Refle                                       | ective Cup Structure                                          |
| Width (W) 4-3/8                                    | 3"                                                            |
| Application Area Gues                              | st Room, Restaurant, Meeting Room, Club, Hall, Hotel Entrance |

Beam Spread (Options)

Mica is a technologically advanced LED Pendant Light that incorporates electronic gear and a high-quality lens with wide beam spread. While commonly used as task light, the unique and state-of-the-art design of this luminaire also enhances the overall aesthetics of your store.