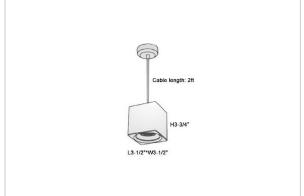

## Product Code: IK-RMicaPL-20W-30K-WH-90C-45D

| Lumen Output 1700   Power 20W   CCT 3000   CRI >90 |                                                               |
|----------------------------------------------------|---------------------------------------------------------------|
| CCT 3000                                           |                                                               |
|                                                    | DK                                                            |
| CRI >90                                            |                                                               |
|                                                    |                                                               |
| Beam Angle 45°                                     |                                                               |
| Light Distribution Floor                           | d                                                             |
| LED Light Source Osra                              | am SOLERIQ S 19                                               |
| Start Time Insta                                   | ant                                                           |
| Driver Stand                                       | nd Alone (included)                                           |
| Operating Position No S                            | Swiveling Type                                                |
| Dimming Triac                                      | c Dimming / 0-10 V Dimming                                    |
| Heads Singl                                        | le Head                                                       |
| Finish White                                       | ne e                                                          |
| Length 4-3/8                                       | 3"                                                            |
| Height 4-3/4                                       | 4"                                                            |
| Optics Refle                                       | ective Cup Structure                                          |
| Width (W) 4-3/8                                    | 3"                                                            |
| Application Area Gues                              | st Room, Restaurant, Meeting Room, Club, Hall, Hotel Entrance |