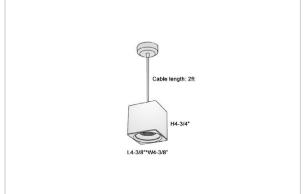

## Product Code: IK-RMicaPL-15W-50K-WH-90C-45D

| Voltage            | 100 - 277 V AC, 50-60 Hz                                         |
|--------------------|------------------------------------------------------------------|
| Lumen Output       | 1425lm                                                           |
| Power              | 15W                                                              |
| CCT                | 5000K                                                            |
| CRI                | >90                                                              |
| Beam Angle         | 45°                                                              |
| Light Distribution | Flood                                                            |
| LED Light Source   | Osram SOLERIQ S 19                                               |
| Start Time         | Instant                                                          |
| Driver             | Stand Alone (included)                                           |
| Operating Position | No Swiveling Type                                                |
| Dimming            | Triac Dimming / 0-10 V Dimming                                   |
| Heads              | Single Head                                                      |
| Finish             | White                                                            |
| Length             | 4-3/8"                                                           |
| Height             | 4-3/4"                                                           |
| Optics             | Reflective Cup Structure                                         |
| Width (W)          | 4-3/8"                                                           |
| Application Area   | Guest Room, Restaurant, Meeting Room, Club, Hall, Hotel Entrance |
|                    |                                                                  |