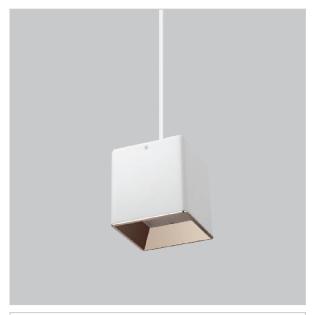

## Mica Pendant Lights

ITEM SKU#: 662187507026

## Product Code: IK-RMicaPL-15W-50K-WH-90C-45D

| Voltage            | 100 - 277 V AC, 50-60 Hz                                         |
|--------------------|------------------------------------------------------------------|
| Lumen Output       | 1425lm                                                           |
| Power              | 15W                                                              |
| CCT                | 5000K                                                            |
| CRI                | >90                                                              |
| Beam Angle         | 45°                                                              |
| Light Distribution | Flood                                                            |
| LED Light Source   | Osram SOLERIQ S 19                                               |
| Start Time         | Instant                                                          |
| Driver             | Stand Alone (included)                                           |
| Operating Position | No Swiveling Type                                                |
| Dimming            | Triac Dimming / 0-10 V Dimming                                   |
| Heads              | Single Head                                                      |
| Finish             | White                                                            |
| Length             | 4-3/8"                                                           |
| Height             | 4-3/4"                                                           |
| Optics             | Reflective Cup Structure                                         |
| Width (W)          | 4-3/8"                                                           |
| Application Area   | Guest Room, Restaurant, Meeting Room, Club, Hall, Hotel Entrance |
|                    |                                                                  |

Mica is a technologically advanced LED Pendant Light that incorporates electronic gear and a high-quality lens with wide beam spread. While commonly used as task light, the unique and state-of-the-art design of this luminaire also enhances the overall aesthetics of your store.