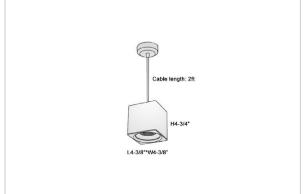

## Product Code: IK-RMicaPL-15W-40K-WH-90C-45D

| Voltage            | 100 - 277 V AC, 50-60 Hz                                         |
|--------------------|------------------------------------------------------------------|
| Lumen Output       | 1350lm                                                           |
| Power              | 15W                                                              |
| ССТ                | 4000K                                                            |
| CRI                | >90                                                              |
| Beam Angle         | 45°                                                              |
| Light Distribution | Flood                                                            |
| LED Light Source   | Osram SOLERIQ S 19                                               |
| Start Time         | Instant                                                          |
| Driver             | Stand Alone (included)                                           |
| Operating Position | No Swiveling Type                                                |
| Dimming            | Triac Dimming / 0-10 V Dimming                                   |
| Heads              | Single Head                                                      |
| Finish             | White                                                            |
| Length             | 4-3/8"                                                           |
| Height             | 4-3/4"                                                           |
| Optics             | Reflective Cup Structure                                         |
| Width (W)          | 4-3/8"                                                           |
| Application Area   | Guest Room, Restaurant, Meeting Room, Club, Hall, Hotel Entrance |
|                    |                                                                  |