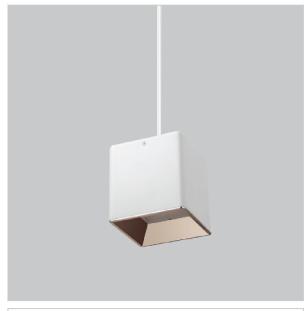

## Mica Pendant Lights

ITEM SKU#: 662187507019

## Product Code: IK-RMicaPL-15W-40K-WH-90C-45D

| Voltage            | 100 - 277 V AC, 50-60 Hz                                         |
|--------------------|------------------------------------------------------------------|
| Lumen Output       | 1350lm                                                           |
| Power              | 15W                                                              |
| ССТ                | 4000K                                                            |
| CRI                | >90                                                              |
| Beam Angle         | 45°                                                              |
| Light Distribution | Flood                                                            |
| LED Light Source   | Osram SOLERIQ S 19                                               |
| Start Time         | Instant                                                          |
| Driver             | Stand Alone (included)                                           |
| Operating Position | No Swiveling Type                                                |
| Dimming            | Triac Dimming / 0-10 V Dimming                                   |
| Heads              | Single Head                                                      |
| Finish             | White                                                            |
| Length             | 4-3/8"                                                           |
| Height             | 4-3/4"                                                           |
| Optics             | Reflective Cup Structure                                         |
| Width (W)          | 4-3/8"                                                           |
| Application Area   | Guest Room, Restaurant, Meeting Room, Club, Hall, Hotel Entrance |
|                    |                                                                  |

Mica is a technologically advanced LED Pendant Light that incorporates electronic gear and a high-quality lens with wide beam spread. While commonly used as task light, the unique and state-of-the-art design of this luminaire also enhances the overall aesthetics of your store.