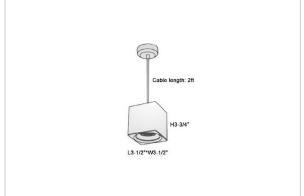

## Product Code: IK-RMicaPL-8W-40K-WH-90C-45D

| Voltage            | 100 - 277 V AC, 50-60 Hz                                         |
|--------------------|------------------------------------------------------------------|
| Lumen Output       | 720lm                                                            |
| Power              | 8W                                                               |
| CCT                | 4000K                                                            |
| CRI                | >90                                                              |
| Beam Angle         | 45°                                                              |
| Light Distribution | Flood                                                            |
| LED Light Source   | Osram SOLERIQ S 19                                               |
| Start Time         | Instant                                                          |
| Driver             | Stand Alone (included)                                           |
| Operating Position | No Swiveling Type                                                |
| Dimming            | Triac Dimming / 0-10 V Dimming                                   |
| Heads              | Single Head                                                      |
| Finish             | White                                                            |
| Length             | 3-1/2"                                                           |
| Height             | 3-3/4"                                                           |
| Optics             | Reflective Cup Structure                                         |
| Width (W)          | 3-1/2"                                                           |
| Application Area   | Guest Room, Restaurant, Meeting Room, Club, Hall, Hotel Entrance |
|                    |                                                                  |