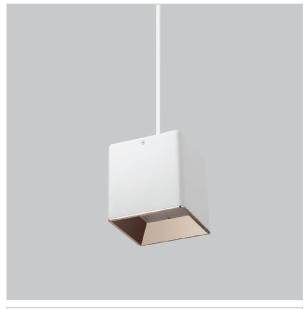

## Mica Pendant Lights

ITEM SKU#: 662187506975

## Product Code: IK-RMicaPL-8W-40K-WH-90C-45D

| Voltage            | 100 - 277 V AC, 50-60 Hz                                         |
|--------------------|------------------------------------------------------------------|
| Lumen Output       | 720lm                                                            |
| Power              | 8W                                                               |
| CCT                | 4000K                                                            |
| CRI                | >90                                                              |
| Beam Angle         | 45°                                                              |
| Light Distribution | Flood                                                            |
| LED Light Source   | Osram SOLERIQ S 19                                               |
| Start Time         | Instant                                                          |
| Driver             | Stand Alone (included)                                           |
| Operating Position | No Swiveling Type                                                |
| Dimming            | Triac Dimming / 0-10 V Dimming                                   |
| Heads              | Single Head                                                      |
| Finish             | White                                                            |
| Length             | 3-1/2"                                                           |
| Height             | 3-3/4"                                                           |
| Optics             | Reflective Cup Structure                                         |
| Width (W)          | 3-1/2"                                                           |
| Application Area   | Guest Room, Restaurant, Meeting Room, Club, Hall, Hotel Entrance |
|                    |                                                                  |

Mica is a technologically advanced LED Pendant Light that incorporates electronic gear and a high-quality lens with wide beam spread. While commonly used as task light, the unique and state-of-the-art design of this luminaire also enhances the overall aesthetics of your store.