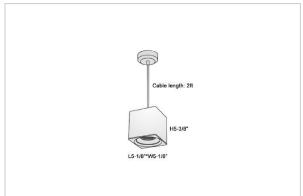

## Product Code: IK-RMicaPL-30W-30K-WH-90C-30D

| Voltage            | 100 - 277 V AC, 50-60 Hz                                         |  |  |  |  |
|--------------------|------------------------------------------------------------------|--|--|--|--|
| Lumen Output       | 2550lm                                                           |  |  |  |  |
| Power              | 30W                                                              |  |  |  |  |
| CCT                | 3000K                                                            |  |  |  |  |
| CRI                | >90                                                              |  |  |  |  |
| Beam Angle         | 30°                                                              |  |  |  |  |
| Light Distribution | Medium                                                           |  |  |  |  |
| LED Light Source   | Osram SOLERIQ S 19                                               |  |  |  |  |
| Start Time         | Instant                                                          |  |  |  |  |
| Driver             | Stand Alone (included)                                           |  |  |  |  |
| Operating Position | No Swiveling Type                                                |  |  |  |  |
| Dimming            | Triac Dimming / 0-10 V Dimming                                   |  |  |  |  |
| Heads              | Single Head                                                      |  |  |  |  |
| Finish             | White                                                            |  |  |  |  |
| Length             | 5-1/8"                                                           |  |  |  |  |
| Height             | 5-3/8"                                                           |  |  |  |  |
| Optics             | Reflective Cup Structure                                         |  |  |  |  |
| Width (W)          | 5-1/8"                                                           |  |  |  |  |
| Application Area   | Guest Room, Restaurant, Meeting Room, Club, Hall, Hotel Entrance |  |  |  |  |