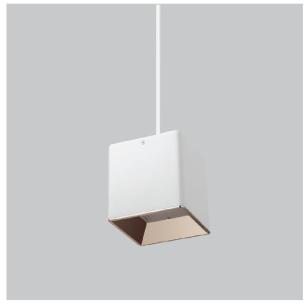

## Mica Pendant Lights

ITEM SKU#: 662187506883

## Product Code: IK-RMicaPL-30W-30K-WH-90C-30D

| Voltage            | 100 - 277 V AC, 50-60 Hz                                         |  |  |  |  |
|--------------------|------------------------------------------------------------------|--|--|--|--|
| Lumen Output       | 2550lm                                                           |  |  |  |  |
| Power              | 30W                                                              |  |  |  |  |
| CCT                | 3000K                                                            |  |  |  |  |
| CRI                | >90                                                              |  |  |  |  |
| Beam Angle         | 30°                                                              |  |  |  |  |
| Light Distribution | Medium                                                           |  |  |  |  |
| LED Light Source   | Osram SOLERIQ S 19                                               |  |  |  |  |
| Start Time         | Instant                                                          |  |  |  |  |
| Driver             | Stand Alone (included)                                           |  |  |  |  |
| Operating Position | No Swiveling Type                                                |  |  |  |  |
| Dimming            | Triac Dimming / 0-10 V Dimming                                   |  |  |  |  |
| Heads              | Single Head                                                      |  |  |  |  |
| Finish             | White                                                            |  |  |  |  |
| Length             | 5-1/8"                                                           |  |  |  |  |
| Height             | 5-3/8"                                                           |  |  |  |  |
| Optics             | Reflective Cup Structure                                         |  |  |  |  |
| Width (W)          | 5-1/8"                                                           |  |  |  |  |
| Application Area   | Guest Room, Restaurant, Meeting Room, Club, Hall, Hotel Entrance |  |  |  |  |

Mica is a technologically advanced LED Pendant Light that incorporates electronic gear and a high-quality lens with wide beam spread. While commonly used as task light, the unique and state-of-the-art design of this luminaire also enhances the overall aesthetics of your store.