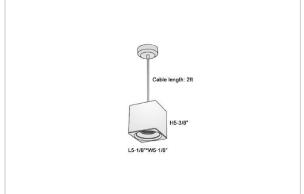

## Product Code: IK-RMicaPL-30W-27K-WH-90C-30D

| Voltage            | 100 - 277 V AC, 50-60 Hz                                         |  |  |  |  |  |
|--------------------|------------------------------------------------------------------|--|--|--|--|--|
| Lumen Output       | 2400lm                                                           |  |  |  |  |  |
| Power              | 30W                                                              |  |  |  |  |  |
| ССТ                | 2700K                                                            |  |  |  |  |  |
| CRI                | >90                                                              |  |  |  |  |  |
| Beam Angle         | 30°                                                              |  |  |  |  |  |
| Light Distribution | Medium                                                           |  |  |  |  |  |
| LED Light Source   | Osram SOLERIQ S 19                                               |  |  |  |  |  |
| Start Time         | Instant                                                          |  |  |  |  |  |
| Driver             | Stand Alone (included)                                           |  |  |  |  |  |
| Operating Position | No Swiveling Type                                                |  |  |  |  |  |
| Dimming            | Triac Dimming / 0-10 V Dimming                                   |  |  |  |  |  |
| Heads              | Single Head                                                      |  |  |  |  |  |
| Finish             | White                                                            |  |  |  |  |  |
| Length             | 5-1/8"                                                           |  |  |  |  |  |
| Height             | 5-3/8"                                                           |  |  |  |  |  |
| Optics             | Reflective Cup Structure                                         |  |  |  |  |  |
| Width (W)          | 5-1/8"                                                           |  |  |  |  |  |
| Application Area   | Guest Room, Restaurant, Meeting Room, Club, Hall, Hotel Entrance |  |  |  |  |  |
|                    |                                                                  |  |  |  |  |  |