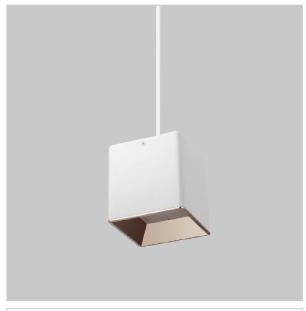

## Mica Pendant Lights

ITEM SKU#: 662187506876

## Product Code: IK-RMicaPL-30W-27K-WH-90C-30D

| Voltage            | 100 - 277 V AC, 50-60 Hz                                         |  |  |  |  |  |
|--------------------|------------------------------------------------------------------|--|--|--|--|--|
| Lumen Output       | 2400lm                                                           |  |  |  |  |  |
| Power              | 30W                                                              |  |  |  |  |  |
| ССТ                | 2700K                                                            |  |  |  |  |  |
| CRI                | >90                                                              |  |  |  |  |  |
| Beam Angle         | 30°                                                              |  |  |  |  |  |
| Light Distribution | Medium                                                           |  |  |  |  |  |
| LED Light Source   | Osram SOLERIQ S 19                                               |  |  |  |  |  |
| Start Time         | Instant                                                          |  |  |  |  |  |
| Driver             | Stand Alone (included)                                           |  |  |  |  |  |
| Operating Position | No Swiveling Type                                                |  |  |  |  |  |
| Dimming            | Triac Dimming / 0-10 V Dimming                                   |  |  |  |  |  |
| Heads              | Single Head                                                      |  |  |  |  |  |
| Finish             | White                                                            |  |  |  |  |  |
| Length             | 5-1/8"                                                           |  |  |  |  |  |
| Height             | 5-3/8"                                                           |  |  |  |  |  |
| Optics             | Reflective Cup Structure                                         |  |  |  |  |  |
| Width (W)          | 5-1/8"                                                           |  |  |  |  |  |
| Application Area   | Guest Room, Restaurant, Meeting Room, Club, Hall, Hotel Entrance |  |  |  |  |  |
|                    |                                                                  |  |  |  |  |  |

Mica is a technologically advanced LED Pendant Light that incorporates electronic gear and a high-quality lens with wide beam spread. While commonly used as task light, the unique and state-of-the-art design of this luminaire also enhances the overall aesthetics of your store.