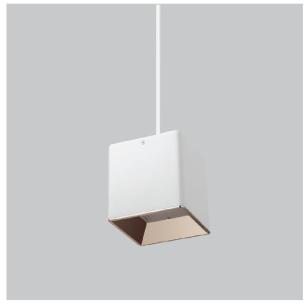

## Mica Pendant Lights

ITEM SKU#: 662187506852

Mica is a technologically advanced LED Pendant Light that incorporates electronic gear and a high-quality lens with wide beam spread. While commonly used as task light, the unique and state-of-the-art design of this luminaire also enhances the overall aesthetics of your store.