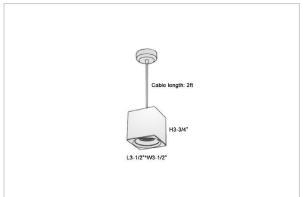

## Product Code: IK-RMicaPL-20W-40K-WH-90C-30D

| Voltage            | 100 - 277 V AC, 50-60 Hz                                         |
|--------------------|------------------------------------------------------------------|
| Lumen Output       | 1800lm                                                           |
| Power              | 20W                                                              |
| CCT                | 4000K                                                            |
| CRI                | >90                                                              |
| Beam Angle         | 30°                                                              |
| Light Distribution | Medium                                                           |
| LED Light Source   | Osram SOLERIQ S 19                                               |
| Start Time         | Instant                                                          |
| Driver             | Stand Alone (included)                                           |
| Operating Position | No Swiveling Type                                                |
| Dimming            | Triac Dimming / 0-10 V Dimming                                   |
| Heads              | Single Head                                                      |
| Finish             | White                                                            |
| Length             | 4-3/8"                                                           |
| Height             | 4-3/4"                                                           |
| Optics             | Reflective Cup Structure                                         |
| Width (W)          | 4-3/8"                                                           |
| Application Area   | Guest Room, Restaurant, Meeting Room, Club, Hall, Hotel Entrance |
|                    |                                                                  |