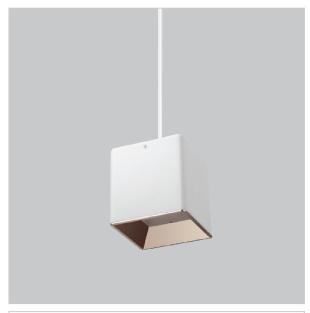

## Mica Pendant Lights

ITEM SKU#: 662187506821

## Product Code: IK-RMicaPL-15W-50K-WH-90C-30D

| Voltage                                                                           | 100 - 277 V AC, 50-60 Hz       |  |  |  |  |  |  |  |
|-----------------------------------------------------------------------------------|--------------------------------|--|--|--|--|--|--|--|
| Lumen Output                                                                      | 1425Im                         |  |  |  |  |  |  |  |
| Power                                                                             | 15W                            |  |  |  |  |  |  |  |
| CCT                                                                               | 5000K                          |  |  |  |  |  |  |  |
| CRI                                                                               | >90                            |  |  |  |  |  |  |  |
| Beam Angle                                                                        | 30°                            |  |  |  |  |  |  |  |
| Light Distribution                                                                | Medium                         |  |  |  |  |  |  |  |
| LED Light Source                                                                  | Osram SOLERIQ S 19             |  |  |  |  |  |  |  |
| Start Time                                                                        | Instant                        |  |  |  |  |  |  |  |
| Driver                                                                            | Stand Alone (included)         |  |  |  |  |  |  |  |
| Operating Position                                                                | No Swiveling Type              |  |  |  |  |  |  |  |
| Dimming                                                                           | Triac Dimming / 0-10 V Dimming |  |  |  |  |  |  |  |
| Heads                                                                             | Single Head                    |  |  |  |  |  |  |  |
| Finish                                                                            | White                          |  |  |  |  |  |  |  |
| Length                                                                            | 4-3/8"                         |  |  |  |  |  |  |  |
| Height                                                                            | 4-3/4"                         |  |  |  |  |  |  |  |
| Optics                                                                            | Reflective Cup Structure       |  |  |  |  |  |  |  |
| Width (W)                                                                         | 4-3/8"                         |  |  |  |  |  |  |  |
| Application Area Guest Room, Restaurant, Meeting Room, Club, Hall, Hotel Entrance |                                |  |  |  |  |  |  |  |
|                                                                                   |                                |  |  |  |  |  |  |  |

Beam Spread (Options)

Mica is a technologically advanced LED Pendant Light that incorporates electronic gear and a high-quality lens with wide beam spread. While commonly used as task light, the unique and state-of-the-art design of this luminaire also enhances the overall aesthetics of your store.