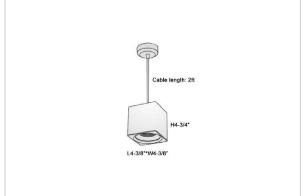

## Product Code: IK-RMicaPL-15W-50K-WH-90C-30D

| Voltage                                                                           | 100 - 277 V AC, 50-60 Hz       |  |  |  |  |  |  |  |
|-----------------------------------------------------------------------------------|--------------------------------|--|--|--|--|--|--|--|
| Lumen Output                                                                      | 1425Im                         |  |  |  |  |  |  |  |
| Power                                                                             | 15W                            |  |  |  |  |  |  |  |
| CCT                                                                               | 5000K                          |  |  |  |  |  |  |  |
| CRI                                                                               | >90                            |  |  |  |  |  |  |  |
| Beam Angle                                                                        | 30°                            |  |  |  |  |  |  |  |
| Light Distribution                                                                | Medium                         |  |  |  |  |  |  |  |
| LED Light Source                                                                  | Osram SOLERIQ S 19             |  |  |  |  |  |  |  |
| Start Time                                                                        | Instant                        |  |  |  |  |  |  |  |
| Driver                                                                            | Stand Alone (included)         |  |  |  |  |  |  |  |
| Operating Position                                                                | No Swiveling Type              |  |  |  |  |  |  |  |
| Dimming                                                                           | Triac Dimming / 0-10 V Dimming |  |  |  |  |  |  |  |
| Heads                                                                             | Single Head                    |  |  |  |  |  |  |  |
| Finish                                                                            | White                          |  |  |  |  |  |  |  |
| Length                                                                            | 4-3/8"                         |  |  |  |  |  |  |  |
| Height                                                                            | 4-3/4"                         |  |  |  |  |  |  |  |
| Optics                                                                            | Reflective Cup Structure       |  |  |  |  |  |  |  |
| Width (W)                                                                         | 4-3/8"                         |  |  |  |  |  |  |  |
| Application Area Guest Room, Restaurant, Meeting Room, Club, Hall, Hotel Entrance |                                |  |  |  |  |  |  |  |
|                                                                                   |                                |  |  |  |  |  |  |  |