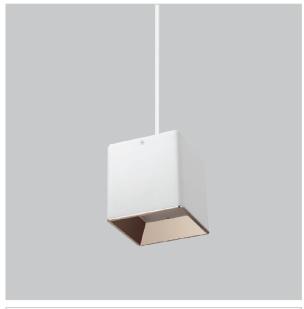

## Mica Pendant Lights

ITEM SKU#: 662187506791

## Product Code: IK-RMicaPL-15W-27K-WH-90C-30D

| Voltage            | 100 - 277 V AC, 50-60 Hz                                         |
|--------------------|------------------------------------------------------------------|
| Lumen Output       | 1200lm                                                           |
| Power              | 15W                                                              |
| ССТ                | 2700K                                                            |
| CRI                | >90                                                              |
| Beam Angle         | 30°                                                              |
| Light Distribution | Medium                                                           |
| LED Light Source   | Osram SOLERIQ S 19                                               |
| Start Time         | Instant                                                          |
| Driver             | Stand Alone (included)                                           |
| Operating Position | No Swiveling Type                                                |
| Dimming            | Triac Dimming / 0-10 V Dimming                                   |
| Heads              | Single Head                                                      |
| Finish             | White                                                            |
| Length             | 4-3/8"                                                           |
| Height             | 4-3/4"                                                           |
| Optics             | Reflective Cup Structure                                         |
| Width (W)          | 4-3/8"                                                           |
| Application Area   | Guest Room, Restaurant, Meeting Room, Club, Hall, Hotel Entrance |

Mica is a technologically advanced LED Pendant Light that incorporates electronic gear and a high-quality lens with wide beam spread. While commonly used as task light, the unique and state-of-the-art design of this lumiaire also enhances the overall aesthetics of your store.