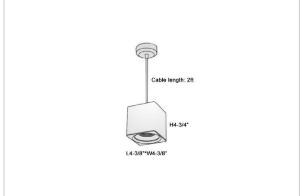

## Product Code: IK-RMicaPL-15W-27K-WH-90C-30D

| Voltage            | 100 - 277 V AC, 50-60 Hz                                         |
|--------------------|------------------------------------------------------------------|
| Lumen Output       | 1200lm                                                           |
| Power              | 15W                                                              |
| ССТ                | 2700K                                                            |
| CRI                | >90                                                              |
| Beam Angle         | 30°                                                              |
| Light Distribution | Medium                                                           |
| LED Light Source   | Osram SOLERIQ S 19                                               |
| Start Time         | Instant                                                          |
| Driver             | Stand Alone (included)                                           |
| Operating Position | No Swiveling Type                                                |
| Dimming            | Triac Dimming / 0-10 V Dimming                                   |
| Heads              | Single Head                                                      |
| Finish             | White                                                            |
| Length             | 4-3/8"                                                           |
| Height             | 4-3/4"                                                           |
| Optics             | Reflective Cup Structure                                         |
| Width (W)          | 4-3/8"                                                           |
| Application Area   | Guest Room, Restaurant, Meeting Room, Club, Hall, Hotel Entrance |