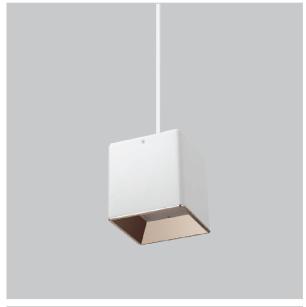

## Mica Pendant Lights

ITEM SKU#: 662187506746

Mica is a technologically advanced LED Pendant Light that incorporates electronic gear and a high-quality lens with wide beam spread. While commonly used as task light, the unique and state-of-the-art design of this luminaire also enhances the overall aesthetics of your store.