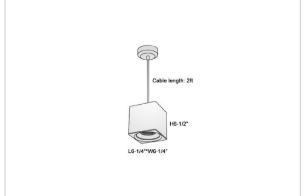

## Product Code: IK-RMicaPL-40W-40K-WH-90C-15D

| Voltage            | 100 - 277 V AC, 50-60 Hz                                         |  |  |  |  |
|--------------------|------------------------------------------------------------------|--|--|--|--|
| Lumen Output       | 3600lm                                                           |  |  |  |  |
| Power              | 40W                                                              |  |  |  |  |
| CCT                | 4000K                                                            |  |  |  |  |
| CRI                | >90                                                              |  |  |  |  |
| Beam Angle         | 15°                                                              |  |  |  |  |
| Light Distribution | Spot                                                             |  |  |  |  |
| LED Light Source   | Osram SOLERIQ S 19                                               |  |  |  |  |
| Start Time         | Instant                                                          |  |  |  |  |
| Driver             | Stand Alone (included)                                           |  |  |  |  |
| Operating Position | No Swiveling Type                                                |  |  |  |  |
| Dimming            | Triac Dimming / 0-10 V Dimming                                   |  |  |  |  |
| Heads              | Single Head                                                      |  |  |  |  |
| Finish             | White                                                            |  |  |  |  |
| Length             | 6-1/4"                                                           |  |  |  |  |
| Height             | 6-1/2"                                                           |  |  |  |  |
| Optics             | Reflective Cup Structure                                         |  |  |  |  |
| Width (W)          | 6-1/4"                                                           |  |  |  |  |
| Application Area   | Guest Room, Restaurant, Meeting Room, Club, Hall, Hotel Entrance |  |  |  |  |
|                    |                                                                  |  |  |  |  |