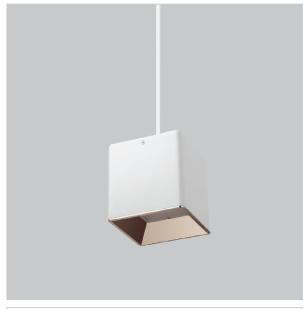

## Mica Pendant Lights

ITEM SKU#: 662187506722

## Product Code: IK-RMicaPL-40W-40K-WH-90C-15D

| Voltage            | 100 - 277 V AC, 50-60 Hz                                         |  |  |  |  |
|--------------------|------------------------------------------------------------------|--|--|--|--|
| Lumen Output       | 3600lm                                                           |  |  |  |  |
| Power              | 40W                                                              |  |  |  |  |
| CCT                | 4000K                                                            |  |  |  |  |
| CRI                | >90                                                              |  |  |  |  |
| Beam Angle         | 15°                                                              |  |  |  |  |
| Light Distribution | Spot                                                             |  |  |  |  |
| LED Light Source   | Osram SOLERIQ S 19                                               |  |  |  |  |
| Start Time         | Instant                                                          |  |  |  |  |
| Driver             | Stand Alone (included)                                           |  |  |  |  |
| Operating Position | No Swiveling Type                                                |  |  |  |  |
| Dimming            | Triac Dimming / 0-10 V Dimming                                   |  |  |  |  |
| Heads              | Single Head                                                      |  |  |  |  |
| Finish             | White                                                            |  |  |  |  |
| Length             | 6-1/4"                                                           |  |  |  |  |
| Height             | 6-1/2"                                                           |  |  |  |  |
| Optics             | Reflective Cup Structure                                         |  |  |  |  |
| Width (W)          | 6-1/4"                                                           |  |  |  |  |
| Application Area   | Guest Room, Restaurant, Meeting Room, Club, Hall, Hotel Entrance |  |  |  |  |
|                    |                                                                  |  |  |  |  |

Mica is a technologically advanced LED Pendant Light that incorporates electronic gear and a high-quality lens with wide beam spread. While commonly used as task light, the unique and state-of-the-art design of this luminaire also enhances the overall aesthetics of your store.