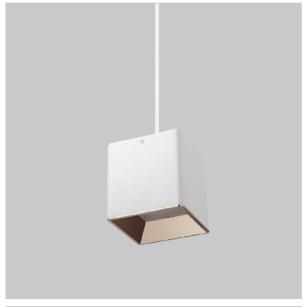

## Mica Pendant Lights

ITEM SKU#: 662187506715

Mica is a technologically advanced LED Pendant Light that incorporates electronic gear and a high-quality lens with wide beam spread. While commonly used as task light, the unique and state-of-the-art design of this luminaire also enhances the overall aesthetics of your store.