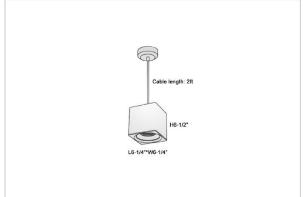

## Product Code: IK-RMicaPL-40W-30K-WH-90C-15D

| Voltage            | 100 - 277 V AC, 50-60 Hz                                         |  |  |  |  |
|--------------------|------------------------------------------------------------------|--|--|--|--|
| Lumen Output       | 3400lm                                                           |  |  |  |  |
| Power              | 40W                                                              |  |  |  |  |
| CCT                | 3000K                                                            |  |  |  |  |
| CRI                | >90                                                              |  |  |  |  |
| Beam Angle         | 15°                                                              |  |  |  |  |
| Light Distribution | Spot                                                             |  |  |  |  |
| LED Light Source   | Osram SOLERIQ S 19                                               |  |  |  |  |
| Start Time         | Instant                                                          |  |  |  |  |
| Driver             | Stand Alone (included)                                           |  |  |  |  |
| Operating Position | No Swiveling Type                                                |  |  |  |  |
| Dimming            | Triac Dimming / 0-10 V Dimming                                   |  |  |  |  |
| Heads              | Single Head                                                      |  |  |  |  |
| Finish             | White                                                            |  |  |  |  |
| Length             | 6-1/4"                                                           |  |  |  |  |
| Height             | 6-1/2"                                                           |  |  |  |  |
| Optics             | Reflective Cup Structure                                         |  |  |  |  |
| Width (W)          | 6-1/4"                                                           |  |  |  |  |
| Application Area   | Guest Room, Restaurant, Meeting Room, Club, Hall, Hotel Entrance |  |  |  |  |
|                    |                                                                  |  |  |  |  |