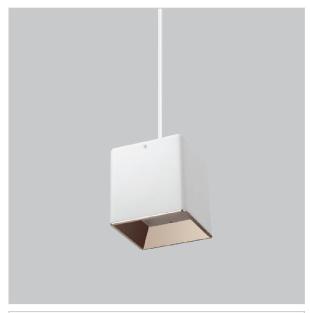

## Mica Pendant Lights

ITEM SKU#: 662187506685

## Product Code: IK-RMicaPL-30W-50K-WH-90C-15D

| Voltage            | 100 - 277 V AC, 50-60 Hz                                         |
|--------------------|------------------------------------------------------------------|
| Lumen Output       | 2850lm                                                           |
| Power              | 30W                                                              |
| ССТ                | 5000K                                                            |
| CRI                | >90                                                              |
| Beam Angle         | 15°                                                              |
| Light Distribution | Spot                                                             |
| LED Light Source   | Osram SOLERIQ S 19                                               |
| Start Time         | Instant                                                          |
| Driver             | Stand Alone (included)                                           |
| Operating Position | No Swiveling Type                                                |
| Dimming            | Triac Dimming / 0-10 V Dimming                                   |
| Heads              | Single Head                                                      |
| Finish             | White                                                            |
| Length             | 5-1/8"                                                           |
| Height             | 5-3/8"                                                           |
| Optics             | Reflective Cup Structure                                         |
| Width (W)          | 5-1/8"                                                           |
| Application Area   | Guest Room, Restaurant, Meeting Room, Club, Hall, Hotel Entrance |

Mica is a technologically advanced LED Pendant Light that incorporates electronic gear and a high-quality lens with wide beam spread. While commonly used as task light, the unique and state-of-the-art design of this luminaire also enhances the overall aesthetics of your store.