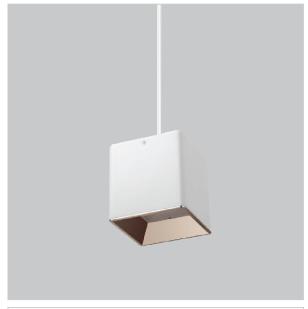

## Mica Pendant Lights

ITEM SKU#: 662187506647

## Product Code: IK-RMicaPL-30W-27K-WH-90C-15D

| Voltage            | 100 - 277 V AC, 50-60 Hz                                         |
|--------------------|------------------------------------------------------------------|
| Lumen Output       | 2400lm                                                           |
| Power              | 30W                                                              |
| CCT                | 2700K                                                            |
| CRI                | >90                                                              |
| Beam Angle         | 15°                                                              |
| Light Distribution | Spot                                                             |
| LED Light Source   | Osram SOLERIQ S 19                                               |
| Start Time         | Instant                                                          |
| Driver             | Stand Alone (included)                                           |
| Operating Position | No Swiveling Type                                                |
| Dimming            | Triac Dimming / 0-10 V Dimming                                   |
| Heads              | Single Head                                                      |
| Finish             | White                                                            |
| Length             | 5-1/8"                                                           |
| Height             | 5-3/8"                                                           |
| Optics             | Reflective Cup Structure                                         |
| Width (W)          | 5-1/8"                                                           |
| Application Area   | Guest Room, Restaurant, Meeting Room, Club, Hall, Hotel Entrance |

Mica is a technologically advanced LED Pendant Light that incorporates electronic gear and a high-quality lens with wide beam spread. While commonly used as task light, the unique and state-of-the-art design of this luminaire also enhances the overall aesthetics of your store.