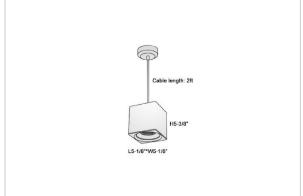

## Product Code: IK-RMicaPL-30W-27K-WH-90C-15D

| Voltage            | 100 - 277 V AC, 50-60 Hz                                         |
|--------------------|------------------------------------------------------------------|
| Lumen Output       | 2400lm                                                           |
| Power              | 30W                                                              |
| CCT                | 2700K                                                            |
| CRI                | >90                                                              |
| Beam Angle         | 15°                                                              |
| Light Distribution | Spot                                                             |
| LED Light Source   | Osram SOLERIQ S 19                                               |
| Start Time         | Instant                                                          |
| Driver             | Stand Alone (included)                                           |
| Operating Position | No Swiveling Type                                                |
| Dimming            | Triac Dimming / 0-10 V Dimming                                   |
| Heads              | Single Head                                                      |
| Finish             | White                                                            |
| Length             | 5-1/8"                                                           |
| Height             | 5-3/8"                                                           |
| Optics             | Reflective Cup Structure                                         |
| Width (W)          | 5-1/8"                                                           |
| Application Area   | Guest Room, Restaurant, Meeting Room, Club, Hall, Hotel Entrance |