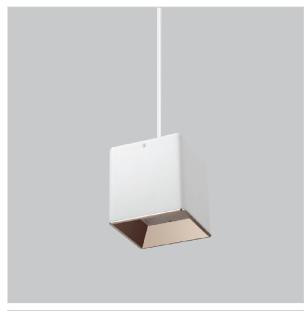

## Mica Pendant Lights

ITEM SKU#: 662187506616

Mica is a technologically advanced LED Pendant Light that incorporates electronic gear and a high-quality lens with wide beam spread. While commonly used as task light, the unique and state-of-the-art design of this luminaire also enhances the overall aesthetics of your store.