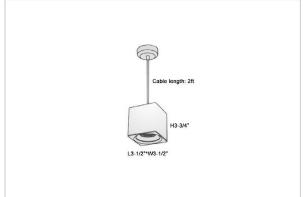

## Product Code: IK-RMicaPL-20W-30K-WH-90C-15D

| Voltage            | 100 - 277 V AC, 50-60 Hz                                         |
|--------------------|------------------------------------------------------------------|
| Lumen Output       | 1700lm                                                           |
| Power              | 20W                                                              |
| CCT                | 3000K                                                            |
| CRI                | >90                                                              |
| Beam Angle         | 15°                                                              |
| Light Distribution | Spot                                                             |
| LED Light Source   | Osram SOLERIQ S 19                                               |
| Start Time         | Instant                                                          |
| Driver             | Stand Alone (included)                                           |
| Operating Position | No Swiveling Type                                                |
| Dimming            | Triac Dimming / 0-10 V Dimming                                   |
| Heads              | Single Head                                                      |
| Finish             | White                                                            |
| Length             | 4-3/8"                                                           |
| Height             | 4-3/4"                                                           |
| Optics             | Reflective Cup Structure                                         |
| Width (W)          | 4-3/8"                                                           |
| Application Area   | Guest Room, Restaurant, Meeting Room, Club, Hall, Hotel Entrance |
|                    |                                                                  |