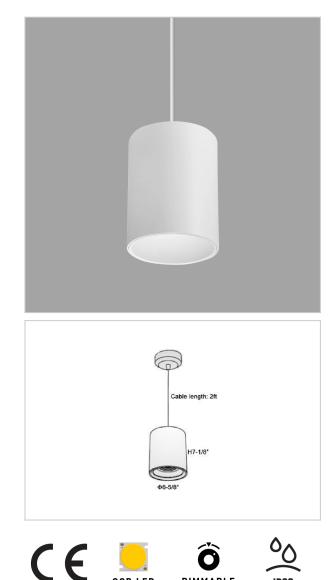

## Flaxo Pendant Lights

## Product Code : IK-RFlaxoPL-55W-40K-WH-90C-40D

| Voltage            | 100 - 277 V AC, 50-60 Hz                                         |
|--------------------|------------------------------------------------------------------|
| Lumen Output       | 4950lm                                                           |
| Power              | 55W                                                              |
| CCT                | 4000K                                                            |
| CRI                | >90                                                              |
| Beam Angle         | 40°                                                              |
| Light Distribution | Flood                                                            |
| LED Light Source   | Osram SOLERIQ S 19                                               |
| Start Time         | Instant                                                          |
| Driver             | Stand Alone (included)                                           |
| Operating Position | No Swiveling Type                                                |
| Dimming            | Triac Dimming / 0-10 V Dimming                                   |
| Heads              | Single Head                                                      |
| Finish             | White                                                            |
| Height             | 7-1/8"                                                           |
| Diameter           | 6-5/8"                                                           |
| Optics             | Reflective Cup Structure                                         |
| IP Rating          | IP65                                                             |
| Application Area   | Guest Room, Restaurant, Meeting Room, Club, Hall, Hotel Entrance |

Flaxo is a technologically advanced LED Pendant Light that incorporates electronic gear and a high-quality lens with wide beam spread. While commonly used as task light, the unique and state-of-the-ard design of this luminaire also enhances the overall aesthetics of your store.