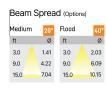

## Product Code : IK-RFlaxoPL-50W-27K-WH-90C-40D

| Voltage            | 100 - 277 V AC, 50-60 Hz                                         |
|--------------------|------------------------------------------------------------------|
| Lumen Output       | 4000lm                                                           |
| Power              | 50W                                                              |
| ССТ                | 2700K                                                            |
| CRI                | >90                                                              |
| Beam Angle         | 40°                                                              |
| Light Distribution | Flood                                                            |
| LED Light Source   | Osram SOLERIQ S 19                                               |
| Start Time         | Instant                                                          |
| Driver             | Stand Alone (included)                                           |
| Operating Position | No Swiveling Type                                                |
| Dimming            | Triac Dimming / 0-10 V Dimming                                   |
| Heads              | Single Head                                                      |
| Finish             | White                                                            |
| Height             | 6-3/8"                                                           |
| Diameter           | 5-1/2"                                                           |
| Optics             | Reflective Cup Structure                                         |
| IP Rating          | IP65                                                             |
| Application Area   | Guest Room, Restaurant, Meeting Room, Club, Hall, Hotel Entrance |