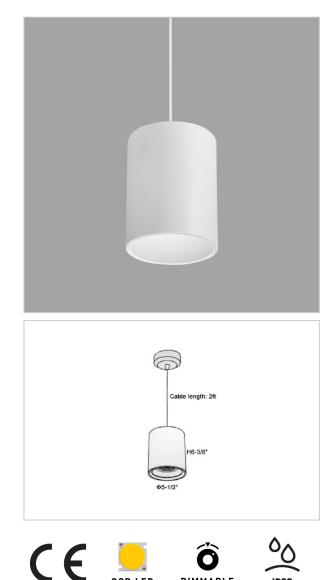

## Flaxo Pendant Lights

## Product Code : IK-RFlaxoPL-50W-27K-WH-90C-40D

| Voltage            | 100 - 277 V AC, 50-60 Hz                                         |
|--------------------|------------------------------------------------------------------|
| Lumen Output       | 4000lm                                                           |
| Power              | 50W                                                              |
| ССТ                | 2700K                                                            |
| CRI                | >90                                                              |
| Beam Angle         | 40°                                                              |
| Light Distribution | Flood                                                            |
| LED Light Source   | Osram SOLERIQ S 19                                               |
| Start Time         | Instant                                                          |
| Driver             | Stand Alone (included)                                           |
| Operating Position | No Swiveling Type                                                |
| Dimming            | Triac Dimming / 0-10 V Dimming                                   |
| Heads              | Single Head                                                      |
| Finish             | White                                                            |
| Height             | 6-3/8"                                                           |
| Diameter           | 5-1/2"                                                           |
| Optics             | Reflective Cup Structure                                         |
| IP Rating          | IP65                                                             |
| Application Area   | Guest Room, Restaurant, Meeting Room, Club, Hall, Hotel Entrance |

Flaxo is a technologically advanced LED Pendant Light that incorporates electronic gear and a high-quality lens with wide beam spread. While commonly used as task light, the unique and state-of-the-art design of this luminaire also enhances the overall aesthetics of vour others. your store.