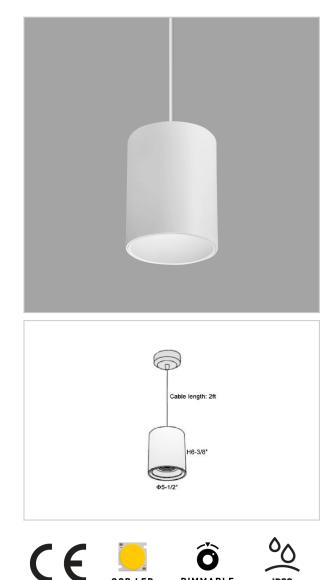

## Flaxo Pendant Lights

## Product Code : IK-RFlaxoPL-40W-50K-WH-90C-40D

| Voltage            | 100 - 277 V AC, 50-60 Hz                                         |
|--------------------|------------------------------------------------------------------|
| Lumen Output       | 3800lm                                                           |
| Power              | 40W                                                              |
| ССТ                | 5000K                                                            |
| CRI                | >90                                                              |
| Beam Angle         | 40°                                                              |
| Light Distribution | Flood                                                            |
| LED Light Source   | Osram SOLERIQ S 19                                               |
| Start Time         | Instant                                                          |
| Driver             | Stand Alone (included)                                           |
| Operating Position | No Swiveling Type                                                |
| Dimming            | Triac Dimming / 0-10 V Dimming                                   |
| Heads              | Single Head                                                      |
| Finish             | White                                                            |
| Height             | 6-3/8"                                                           |
| Diameter           | 5-1/2"                                                           |
| Optics             | Reflective Cup Structure                                         |
| IP Rating          | IP65                                                             |
| Application Area   | Guest Room, Restaurant, Meeting Room, Club, Hall, Hotel Entrance |

Flaxo is a technologically advanced LED Pendant Light that incorporates electronic gear and a high-quality lens with wide beam spread. While commonly used as task light, the unique and state-of-the-art design of this luminaire also enhances the overall aesthetics of vour others. your store.