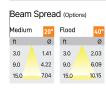

## Product Code : IK-RFlaxoPL-40W-50K-WH-90C-40D

| Voltage            | 100 - 277 V AC, 50-60 Hz                                         |
|--------------------|------------------------------------------------------------------|
| Lumen Output       | 3800lm                                                           |
| Power              | 40W                                                              |
| ССТ                | 5000K                                                            |
| CRI                | >90                                                              |
| Beam Angle         | 40°                                                              |
| Light Distribution | Flood                                                            |
| LED Light Source   | Osram SOLERIQ S 19                                               |
| Start Time         | Instant                                                          |
| Driver             | Stand Alone (included)                                           |
| Operating Position | No Swiveling Type                                                |
| Dimming            | Triac Dimming / 0-10 V Dimming                                   |
| Heads              | Single Head                                                      |
| Finish             | White                                                            |
| Height             | 6-3/8"                                                           |
| Diameter           | 5-1/2"                                                           |
| Optics             | Reflective Cup Structure                                         |
| IP Rating          | IP65                                                             |
| Application Area   | Guest Room, Restaurant, Meeting Room, Club, Hall, Hotel Entrance |