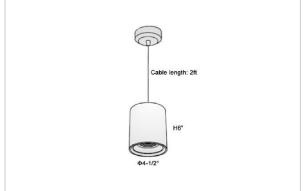

## Product Code: IK-RFlaxoPL-30W-50K-WH-90C-40D

| Voltage            | 100 - 277 V AC, 50-60 Hz                                         |
|--------------------|------------------------------------------------------------------|
| Lumen Output       | 2850lm                                                           |
| Power              | 30W                                                              |
| CCT                | 5000K                                                            |
| CRI                | >90                                                              |
| Beam Angle         | 40°                                                              |
| Light Distribution | Flood                                                            |
| LED Light Source   | Osram SOLERIQ S 19                                               |
| Start Time         | Instant                                                          |
| Driver             | Stand Alone (included)                                           |
| Operating Position | No Swiveling Type                                                |
| Dimming            | Triac Dimming / 0-10 V Dimming                                   |
| Heads              | Single Head                                                      |
| Finish             | White                                                            |
| Height             | 6"                                                               |
| Diameter           | 4-1/2"                                                           |
| Optics             | Reflective Cup Structure                                         |
| IP Rating          | IP65                                                             |
| Application Area   | Guest Room, Restaurant, Meeting Room, Club, Hall, Hotel Entrance |