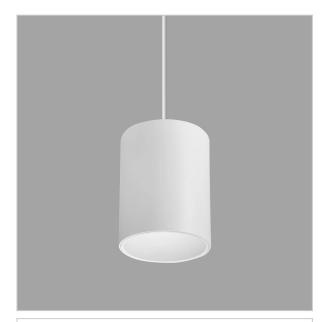

## Flaxo Pendant Lights

ITEM SKU#: 662187506388

Flaxo is a technologically advanced LED Pendant Light that incorporates electronic gear and a high-quality lens with wide beam spread. While commonly used as task light, the unique and state-of-the-art design of this luminaire also enhances the overall aesthetics of your store.