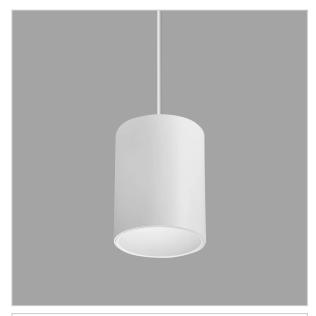

## Flaxo Pendant Lights

ITEM SKU#: 662187506357

Flaxo is a technologically advanced LED Pendant Light that incorporates electronic gear and a high-quality lens with wide beam spread. While commonly used as task light, the unique and state-of-the-art design of this luminaire also enhances the overall aesthetics of your store.