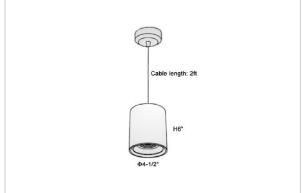

## Product Code: IK-RFlaxoPL-30W-27K-WH-90C-40D

| Voltage            | 100 - 277 V AC, 50-60 Hz                                         |
|--------------------|------------------------------------------------------------------|
| Lumen Output       | 2400lm                                                           |
| Power              | 30W                                                              |
| ССТ                | 2700K                                                            |
| CRI                | >90                                                              |
| Beam Angle         | 40°                                                              |
| Light Distribution | Flood                                                            |
| LED Light Source   | Osram SOLERIQ S 19                                               |
| Start Time         | Instant                                                          |
| Driver             | Stand Alone (included)                                           |
| Operating Position | No Swiveling Type                                                |
| Dimming            | Triac Dimming / 0-10 V Dimming                                   |
| Heads              | Single Head                                                      |
| Finish             | White                                                            |
| Height             | 6"                                                               |
| Diameter           | 4-1/2"                                                           |
| Optics             | Reflective Cup Structure                                         |
| IP Rating          | IP65                                                             |
| Application Area   | Guest Room, Restaurant, Meeting Room, Club, Hall, Hotel Entrance |
|                    |                                                                  |