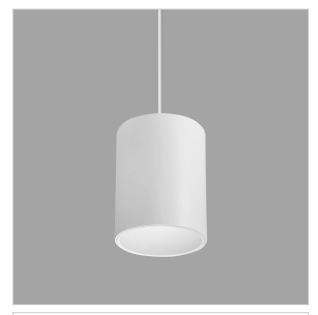

## Flaxo Pendant Lights

ITEM SKU#: 662187506340

Flaxo is a technologically advanced LED Pendant Light that incorporates electronic gear and a high-quality lens with wide beam spread. While commonly used as task light, the unique and state-of-the-art design of this luminaire also enhances the overall aesthetics of your store.