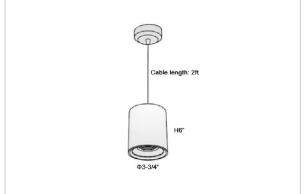

## Product Code: IK-RFlaxoPL-20W-50K-WH-90C-40D

| Voltage            | 100 - 277 V AC, 50-60 Hz                                         |
|--------------------|------------------------------------------------------------------|
| Lumen Output       | 1900lm                                                           |
| Power              | 20W                                                              |
| CCT                | 5000K                                                            |
| CRI                | >90                                                              |
| Beam Angle         | 40°                                                              |
| Light Distribution | Flood                                                            |
| LED Light Source   | Osram SOLERIQ S 19                                               |
| Start Time         | Instant                                                          |
| Driver             | Stand Alone (included)                                           |
| Operating Position | No Swiveling Type                                                |
| Dimming            | Triac Dimming / 0-10 V Dimming                                   |
| Heads              | Single Head                                                      |
| Finish             | White                                                            |
| Height             | 6"                                                               |
| Diameter           | 3-3/4"                                                           |
| Optics             | Reflective Cup Structure                                         |
| IP Rating          | IP65                                                             |
| Application Area   | Guest Room, Restaurant, Meeting Room, Club, Hall, Hotel Entrance |
|                    |                                                                  |