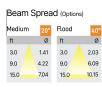

## Product Code : IK-RFlaxoPL-15W-50K-WH-90C-40D

| Voltage            | 100 - 277 V AC, 50-60 Hz                                         |
|--------------------|------------------------------------------------------------------|
| Lumen Output       | 1425lm                                                           |
| Power              | 15W                                                              |
| CCT                | 5000K                                                            |
| CRI                | >90                                                              |
| Beam Angle         | 40°                                                              |
| Light Distribution | Flood                                                            |
| LED Light Source   | Osram SOLERIQ S 19                                               |
| Start Time         | Instant                                                          |
| Driver             | Stand Alone (included)                                           |
| Operating Position | No Swiveling Type                                                |
| Dimming            | Triac Dimming / 0-10 V Dimming                                   |
| Heads              | Single Head                                                      |
| Finish             | White                                                            |
| Height             | 6"                                                               |
| Diameter           | 3"                                                               |
| Optics             | Reflective Cup Structure                                         |
| IP Rating          | IP65                                                             |
| Application Area   | Guest Room, Restaurant, Meeting Room, Club, Hall, Hotel Entrance |