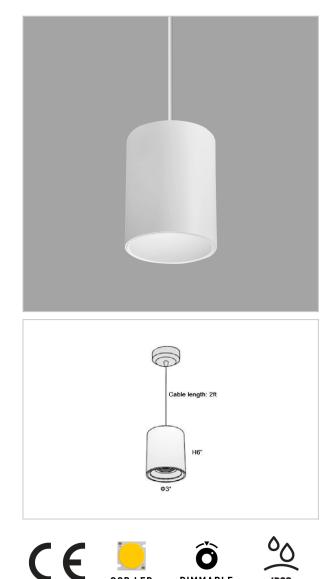

## Flaxo Pendant Lights

## Product Code : IK-RFlaxoPL-15W-50K-WH-90C-40D

| Voltage            | 100 - 277 V AC, 50-60 Hz                                         |
|--------------------|------------------------------------------------------------------|
| Lumen Output       | 1425lm                                                           |
| Power              | 15W                                                              |
| CCT                | 5000K                                                            |
| CRI                | >90                                                              |
| Beam Angle         | 40°                                                              |
| Light Distribution | Flood                                                            |
| LED Light Source   | Osram SOLERIQ S 19                                               |
| Start Time         | Instant                                                          |
| Driver             | Stand Alone (included)                                           |
| Operating Position | No Swiveling Type                                                |
| Dimming            | Triac Dimming / 0-10 V Dimming                                   |
| Heads              | Single Head                                                      |
| Finish             | White                                                            |
| Height             | 6"                                                               |
| Diameter           | 3"                                                               |
| Optics             | Reflective Cup Structure                                         |
| IP Rating          | IP65                                                             |
| Application Area   | Guest Room, Restaurant, Meeting Room, Club, Hall, Hotel Entrance |

Flaxo is a technologically advanced LED Pendant Light that incorporates electronic gear and a high-quality lens with wide beam spread. While commonly used as task light, the unique and state-of-the-art design of this luminaire also enhances the overall aesthetics of vour others. your store.