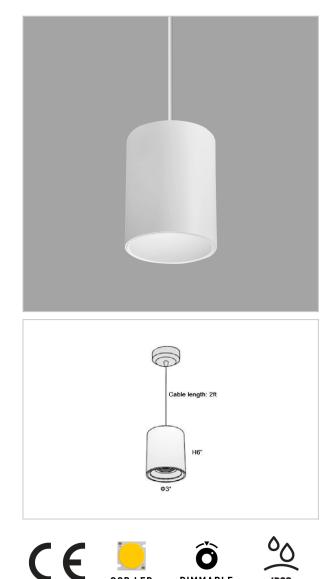

## Flaxo Pendant Lights

## Product Code : IK-RFlaxoPL-15W-40K-WH-90C-40D

| Voltage            | 100 - 277 V AC, 50-60 Hz                                         |
|--------------------|------------------------------------------------------------------|
| Lumen Output       | 1350lm                                                           |
| Power              | 15W                                                              |
| CCT                | 4000K                                                            |
| CRI                | >90                                                              |
| Beam Angle         | 40°                                                              |
| Light Distribution | Flood                                                            |
| LED Light Source   | Osram SOLERIQ S 19                                               |
| Start Time         | Instant                                                          |
| Driver             | Stand Alone (included)                                           |
| Operating Position | No Swiveling Type                                                |
| Dimming            | Triac Dimming / 0-10 V Dimming                                   |
| Heads              | Single Head                                                      |
| Finish             | White                                                            |
| Height             | 6"                                                               |
| Diameter           | 3"                                                               |
| Optics             | Reflective Cup Structure                                         |
| IP Rating          | IP65                                                             |
| Application Area   | Guest Room, Restaurant, Meeting Room, Club, Hall, Hotel Entrance |

Flaxo is a technologically advanced LED Pendant Light that incorporates electronic gear and a high-quality lens with wide beam spread. While commonly used as task light, the unique and state-of-the-art design of this luminaire also enhances the overall aesthetics of vour others. your store.