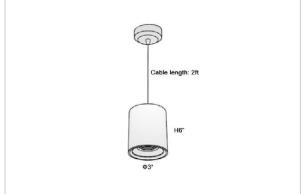

## Product Code: IK-RFlaxoPL-15W-30K-WH-90C-40D

| Voltage            | 100 - 277 V AC, 50-60 Hz                                         |
|--------------------|------------------------------------------------------------------|
| Lumen Output       | 1275lm                                                           |
| Power              | 15W                                                              |
| CCT                | 3000K                                                            |
| CRI                | >90                                                              |
| Beam Angle         | 40°                                                              |
| Light Distribution | Flood                                                            |
| LED Light Source   | Osram SOLERIQ S 19                                               |
| Start Time         | Instant                                                          |
| Driver             | Stand Alone (included)                                           |
| Operating Position | No Swiveling Type                                                |
| Dimming            | Triac Dimming / 0-10 V Dimming                                   |
| Heads              | Single Head                                                      |
| Finish             | White                                                            |
| Height             | 6"                                                               |
| Diameter           | 3"                                                               |
| Optics             | Reflective Cup Structure                                         |
| IP Rating          | IP65                                                             |
| Application Area   | Guest Room, Restaurant, Meeting Room, Club, Hall, Hotel Entrance |