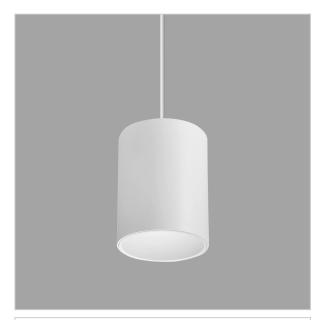

## Flaxo Pendant Lights

ITEM SKU#: 662187506272

Flaxo is a technologically advanced LED Pendant Light that incorporates electronic gear and a high-quality lens with wide beam spread. While commonly used as task light, the unique and state-of-the-art design of this luminaire also enhances the overall aesthetics of your store.