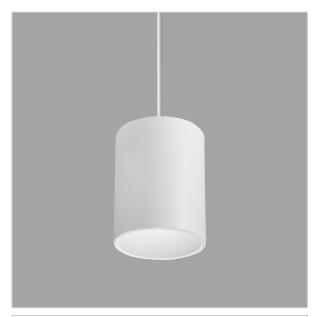

## Flaxo Pendant Lights

ITEM SKU#: 662187506258

Flaxo is a technologically advanced LED Pendant Light that incorporates electronic gear and a high-quality lens with wide beam spread. While commonly used as task light, the unique and state-of-the-art design of this lumiaire also enhances the overall aesthetics of your store.