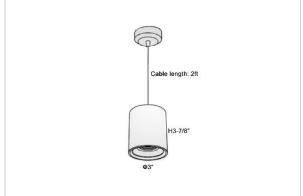

## Product Code: IK-RFlaxoPL-8W-50K-WH-90C-40D

| Voltage            | 100 - 277 V AC, 50-60 Hz                                         |
|--------------------|------------------------------------------------------------------|
| Lumen Output       | 760lm                                                            |
| Power              | 8W                                                               |
| CCT                | 5000K                                                            |
| CRI                | >90                                                              |
| Beam Angle         | 40°                                                              |
| Light Distribution | Flood                                                            |
| LED Light Source   | Osram SOLERIQ S 19                                               |
| Start Time         | Instant                                                          |
| Driver             | Stand Alone (included)                                           |
| Operating Position | No Swiveling Type                                                |
| Dimming            | Triac Dimming / 0-10 V Dimming                                   |
| Heads              | Single Head                                                      |
| Finish             | White                                                            |
| Height             | 3-7/8"                                                           |
| Diameter           | 3"                                                               |
| Optics             | Reflective Cup Structure                                         |
| IP Rating          | IP65                                                             |
| Application Area   | Guest Room, Restaurant, Meeting Room, Club, Hall, Hotel Entrance |