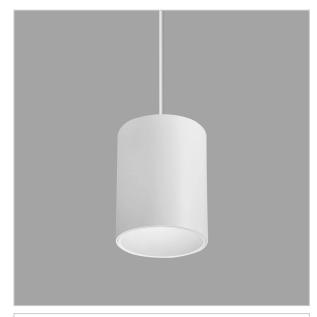

## Flaxo Pendant Lights

ITEM SKU#: 662187506234

Flaxo is a technologically advanced LED Pendant Light that incorporates electronic gear and a high-quality lens with wide beam spread. While commonly used as task light, the unique and state-of-the-art design of this luminaire also enhances the overall aesthetics of your store.