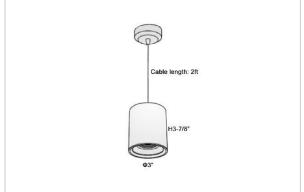

## Product Code: IK-RFlaxoPL-8W-40K-WH-90C-40D

| Voltage            | 100 - 277 V AC, 50-60 Hz                                         |
|--------------------|------------------------------------------------------------------|
| Lumen Output       | 720lm                                                            |
| Power              | 8W                                                               |
| CCT                | 4000K                                                            |
| CRI                | >90                                                              |
| Beam Angle         | 40°                                                              |
| Light Distribution | Flood                                                            |
| LED Light Source   | Osram SOLERIQ S 19                                               |
| Start Time         | Instant                                                          |
| Driver             | Stand Alone (included)                                           |
| Operating Position | No Swiveling Type                                                |
| Dimming            | Triac Dimming / 0-10 V Dimming                                   |
| Heads              | Single Head                                                      |
| Finish             | White                                                            |
| Height             | 3-7/8"                                                           |
| Diameter           | 3"                                                               |
| Optics             | Reflective Cup Structure                                         |
| IP Rating          | IP65                                                             |
| Application Area   | Guest Room, Restaurant, Meeting Room, Club, Hall, Hotel Entrance |