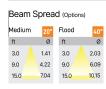

## Product Code : IK-RFlaxoPL-8W-30K-WH-90C-40D

| Voltage            | 100 - 277 V AC, 50-60 Hz                                         |
|--------------------|------------------------------------------------------------------|
| Lumen Output       | 680lm                                                            |
| Power              | 8W                                                               |
| CCT                | 3000K                                                            |
| CRI                | >90                                                              |
| Beam Angle         | 40°                                                              |
| Light Distribution | Flood                                                            |
| LED Light Source   | Osram SOLERIQ S 19                                               |
| Start Time         | Instant                                                          |
| Driver             | Stand Alone (included)                                           |
| Operating Position | No Swiveling Type                                                |
| Dimming            | Triac Dimming / 0-10 V Dimming                                   |
| Heads              | Single Head                                                      |
| Finish             | White                                                            |
| Height             | 3-7/8"                                                           |
| Diameter           | 3"                                                               |
| Optics             | Reflective Cup Structure                                         |
| IP Rating          | IP65                                                             |
| Application Area   | Guest Room, Restaurant, Meeting Room, Club, Hall, Hotel Entrance |