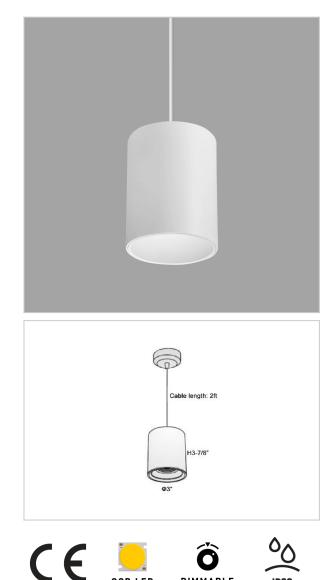

## Flaxo Pendant Lights

## Product Code : IK-RFlaxoPL-8W-30K-WH-90C-40D

| Voltage            | 100 - 277 V AC, 50-60 Hz                                         |
|--------------------|------------------------------------------------------------------|
| Lumen Output       | 680lm                                                            |
| Power              | 8W                                                               |
| CCT                | 3000K                                                            |
| CRI                | >90                                                              |
| Beam Angle         | 40°                                                              |
| Light Distribution | Flood                                                            |
| LED Light Source   | Osram SOLERIQ S 19                                               |
| Start Time         | Instant                                                          |
| Driver             | Stand Alone (included)                                           |
| Operating Position | No Swiveling Type                                                |
| Dimming            | Triac Dimming / 0-10 V Dimming                                   |
| Heads              | Single Head                                                      |
| Finish             | White                                                            |
| Height             | 3-7/8"                                                           |
| Diameter           | 3"                                                               |
| Optics             | Reflective Cup Structure                                         |
| IP Rating          | IP65                                                             |
| Application Area   | Guest Room, Restaurant, Meeting Room, Club, Hall, Hotel Entrance |

Flaxo is a technologically advanced LED Pendant Light that incorporates electronic gear and a high-quality lens with wide beam spread. While commonly used as task light, the unique and state-of-the-art design of this luminaire also enhances the overall aesthetics of vour others. your store.