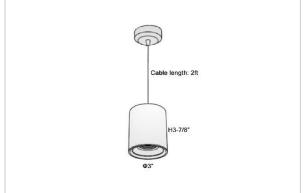

## Product Code: IK-RFlaxoPL-8W-27K-WH-90C-40D

| Voltage            | 100 - 277 V AC, 50-60 Hz                                         |  |  |
|--------------------|------------------------------------------------------------------|--|--|
| Lumen Output       | 640lm                                                            |  |  |
| Power              | 8W                                                               |  |  |
| CCT                | 2700K                                                            |  |  |
| CRI                | >90                                                              |  |  |
| Beam Angle         | 40°                                                              |  |  |
| Light Distribution | Flood                                                            |  |  |
| LED Light Source   | Osram SOLERIQ S 19                                               |  |  |
| Start Time         | Instant                                                          |  |  |
| Driver             | Stand Alone (included)                                           |  |  |
| Operating Position | No Swiveling Type                                                |  |  |
| Dimming            | Triac Dimming / 0-10 V Dimming                                   |  |  |
| Heads Single Head  |                                                                  |  |  |
| Finish White       |                                                                  |  |  |
| Height             | 3-7/8"                                                           |  |  |
| Diameter           | 3"                                                               |  |  |
| Optics             | Optics Reflective Cup Structure                                  |  |  |
| IP Rating          | IP65                                                             |  |  |
| Application Area   | Guest Room, Restaurant, Meeting Room, Club, Hall, Hotel Entrance |  |  |
|                    |                                                                  |  |  |