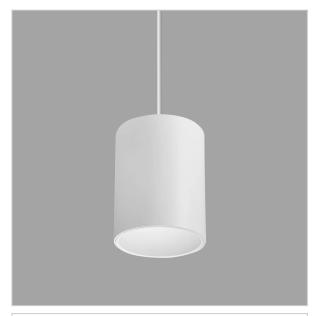

## Flaxo Pendant Lights

ITEM SKU#: 662187506210

Flaxo is a technologically advanced LED Pendant Light that incorporates electronic gear and a high-quality lens with wide beam spread. While commonly used as task light, the unique and state-of-the-art design of this luminaire also enhances the overall aesthetics of your store.