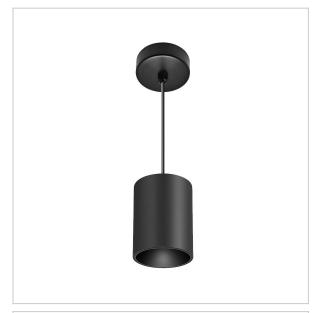

## Flaxo Pendant Lights

## Product Code: IK-RFlaxoPL-55W-50K-BL-90C-40D

| Voltage            | 100 - 277 V AC, 50-60 Hz                                         |
|--------------------|------------------------------------------------------------------|
| Lumen Output       | 5225lm                                                           |
| Power              | 55W                                                              |
| CCT                | 5000K                                                            |
| CRI                | >90                                                              |
| Beam Angle         | 40°                                                              |
| Light Distribution | Flood                                                            |
| LED Light Source   | Osram SOLERIQ S 19                                               |
| Start Time         | Instant                                                          |
| Driver             | Stand Alone (included)                                           |
| Operating Position | No Swiveling Type                                                |
| Dimming            | Triac Dimming / 0-10 V Dimming                                   |
| Heads              | Single Head                                                      |
| Finish             | Black                                                            |
| Height             | 7-1/8"                                                           |
| Diameter           | 6-5/8"                                                           |
| Optics             | Reflective Cup Structure                                         |
| IP Rating          | IP65                                                             |
| Application Area   | Guest Room, Restaurant, Meeting Room, Club, Hall, Hotel Entrance |
|                    |                                                                  |

Flaxo is a technologically advanced LED Pendant Light that incorporates electronic gear and a high-quality lens with wide beam spread. While commonly used as task light, the unique and state-of-the-art design of this luminaire also enhances the overall aesthetics of your store.