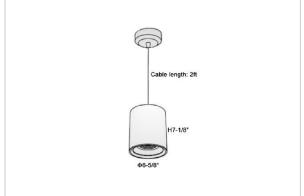

## Product Code: IK-RFlaxoPL-55W-50K-BL-90C-40D

| Voltage            | 100 - 277 V AC, 50-60 Hz                                         |
|--------------------|------------------------------------------------------------------|
| Lumen Output       | 5225lm                                                           |
| Power              | 55W                                                              |
| CCT                | 5000K                                                            |
| CRI                | >90                                                              |
| Beam Angle         | 40°                                                              |
| Light Distribution | Flood                                                            |
| LED Light Source   | Osram SOLERIQ S 19                                               |
| Start Time         | Instant                                                          |
| Driver             | Stand Alone (included)                                           |
| Operating Position | No Swiveling Type                                                |
| Dimming            | Triac Dimming / 0-10 V Dimming                                   |
| Heads              | Single Head                                                      |
| Finish             | Black                                                            |
| Height             | 7-1/8"                                                           |
| Diameter           | 6-5/8"                                                           |
| Optics             | Reflective Cup Structure                                         |
| IP Rating          | IP65                                                             |
| Application Area   | Guest Room, Restaurant, Meeting Room, Club, Hall, Hotel Entrance |
|                    |                                                                  |