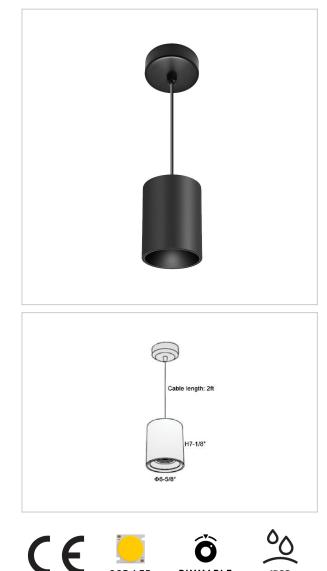

## Flaxo Pendant Lights

## Product Code : IK-RFlaxoPL-55W-27K-BL-90C-40D

| Voltage            | 100 - 277 V AC, 50-60 Hz                                         |
|--------------------|------------------------------------------------------------------|
| Lumen Output       | 4400lm                                                           |
| Power              | 55W                                                              |
| ССТ                | 2700К                                                            |
| CRI                | >90                                                              |
| Beam Angle         | 40°                                                              |
| Light Distribution | Flood                                                            |
| LED Light Source   | Osram SOLERIQ S 19                                               |
| Start Time         | Instant                                                          |
| Driver             | Stand Alone (included)                                           |
| Operating Position | No Swiveling Type                                                |
| Dimming            | Triac Dimming / 0-10 V Dimming                                   |
| Heads              | Single Head                                                      |
| Finish             | Black                                                            |
| Height             | 7-1/8"                                                           |
| Diameter           | 6-5/8"                                                           |
| Optics             | Reflective Cup Structure                                         |
| IP Rating          | IP65                                                             |
| Application Area   | Guest Room, Restaurant, Meeting Room, Club, Hall, Hotel Entrance |

Flaxo is a technologically advanced LED Pendant Light that incorporates electronic gear and a high-quality lens with wide beam spread. While commonly used as task light, the unique and state-of-the-art design of this luminaire also enhances the overall aesthetics of your store.