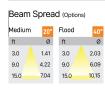

## Product Code : IK-RFlaxoPL-50W-40K-BL-90C-40D

| Voltage            | 100 - 277 V AC, 50-60 Hz                                         |
|--------------------|------------------------------------------------------------------|
| Lumen Output       | 4500lm                                                           |
| Power              | 50W                                                              |
| ССТ                | 4000K                                                            |
| CRI                | >90                                                              |
| Beam Angle         | 40°                                                              |
| Light Distribution | Flood                                                            |
| LED Light Source   | Osram SOLERIQ S 19                                               |
| Start Time         | Instant                                                          |
| Driver             | Stand Alone (included)                                           |
| Operating Position | No Swiveling Type                                                |
| Dimming            | Triac Dimming / 0-10 V Dimming                                   |
| Heads              | Single Head                                                      |
| Finish             | Black                                                            |
| Height             | 6-3/8"                                                           |
| Diameter           | 5-1/2"                                                           |
| Optics             | Reflective Cup Structure                                         |
| IP Rating          | IP65                                                             |
| Application Area   | Guest Room, Restaurant, Meeting Room, Club, Hall, Hotel Entrance |
|                    |                                                                  |