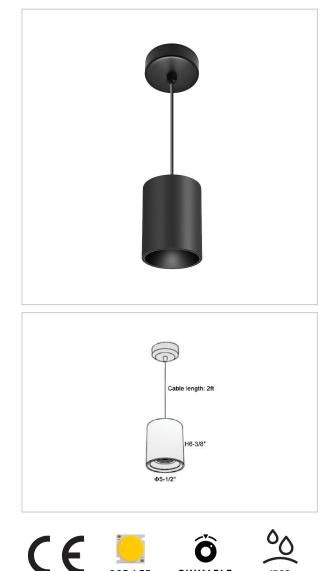

## Flaxo Pendant Lights

## Product Code : IK-RFlaxoPL-50W-40K-BL-90C-40D

| Voltage            | 100 - 277 V AC, 50-60 Hz                                         |
|--------------------|------------------------------------------------------------------|
| Lumen Output       | 4500lm                                                           |
| Power              | 50W                                                              |
| ССТ                | 4000K                                                            |
| CRI                | >90                                                              |
| Beam Angle         | 40°                                                              |
| Light Distribution | Flood                                                            |
| LED Light Source   | Osram SOLERIQ S 19                                               |
| Start Time         | Instant                                                          |
| Driver             | Stand Alone (included)                                           |
| Operating Position | No Swiveling Type                                                |
| Dimming            | Triac Dimming / 0-10 V Dimming                                   |
| Heads              | Single Head                                                      |
| Finish             | Black                                                            |
| Height             | 6-3/8"                                                           |
| Diameter           | 5-1/2"                                                           |
| Optics             | Reflective Cup Structure                                         |
| IP Rating          | IP65                                                             |
| Application Area   | Guest Room, Restaurant, Meeting Room, Club, Hall, Hotel Entrance |
|                    |                                                                  |

Flaxo is a technologically advanced LED Pendant Light that incorporates electronic gear and a high-quality lens with wide beam spread. While commonly used as task light, the unique and state-of-the-art design of this luminaire also enhances the overall aesthetics of your store.