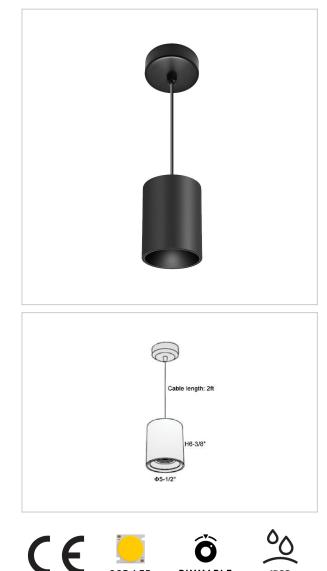

## Flaxo Pendant Lights

## Product Code : IK-RFlaxoPL-50W-27K-BL-90C-40D

| Voltage            | 100 - 277 V AC, 50-60 Hz                                         |
|--------------------|------------------------------------------------------------------|
| Lumen Output       | 4000lm                                                           |
| Power              | 50W                                                              |
| CCT                | 2700K                                                            |
| CRI                | >90                                                              |
| Beam Angle         | 40°                                                              |
| Light Distribution | Flood                                                            |
| LED Light Source   | Osram SOLERIQ S 19                                               |
| Start Time         | Instant                                                          |
| Driver             | Stand Alone (included)                                           |
| Operating Position | No Swiveling Type                                                |
| Dimming            | Triac Dimming / 0-10 V Dimming                                   |
| Heads              | Single Head                                                      |
| Finish             | Black                                                            |
| Height             | 6-3/8"                                                           |
| Diameter           | 5-1/2"                                                           |
| Optics             | Reflective Cup Structure                                         |
| IP Rating          | IP65                                                             |
| Application Area   | Guest Room, Restaurant, Meeting Room, Club, Hall, Hotel Entrance |
|                    |                                                                  |

Flaxo is a technologically advanced LED Pendant Light that incorporates electronic gear and a high-quality lens with wide beam spread. While commonly used as task light, the unique and state-of-the-art design of this luminaire also enhances the overall aesthetics of your store.