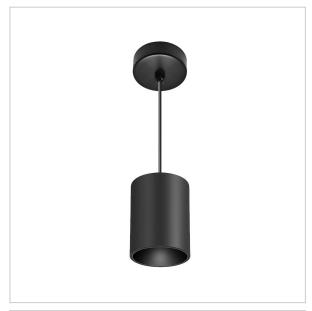

## Flaxo Pendant Lights

ITEM SKU#: 662187506104

Flaxo is a technologically advanced LED Pendant Light that incorporates electronic gear and a high-quality lens with wide beam spread. While commonly used as task light, the unique and state-of-the-art design of this luminaire also enhances the overall aesthetics of your store.