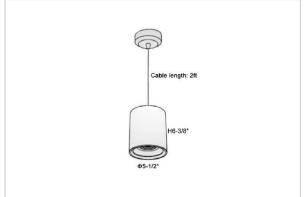

## Product Code: IK-RFlaxoPL-40W-40K-BL-90C-40D

| Voltage            | 100 - 277 V AC, 50-60 Hz                                         |
|--------------------|------------------------------------------------------------------|
| Lumen Output       | 3600lm                                                           |
| Power              | 40W                                                              |
| CCT                | 4000K                                                            |
| CRI                | >90                                                              |
| Beam Angle         | 40°                                                              |
| Light Distribution | Flood                                                            |
| LED Light Source   | Osram SOLERIQ S 19                                               |
| Start Time         | Instant                                                          |
| Driver             | Stand Alone (included)                                           |
| Operating Position | No Swiveling Type                                                |
| Dimming            | Triac Dimming / 0-10 V Dimming                                   |
| Heads              | Single Head                                                      |
| Finish             | Black                                                            |
| Height             | 6-3/8"                                                           |
| Diameter           | 5-1/2"                                                           |
| Optics             | Reflective Cup Structure                                         |
| IP Rating          | IP65                                                             |
| Application Area   | Guest Room, Restaurant, Meeting Room, Club, Hall, Hotel Entrance |